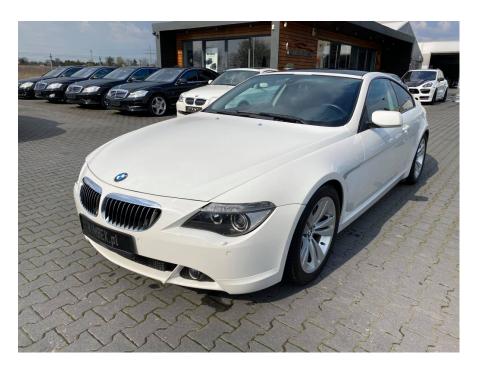

**Vehicle Description** 

## **Specifications**

| BMW                  |
|----------------------|
| 650i Coupe           |
| 2007                 |
| 58 000 km            |
| Semi-automatic       |
| RWD                  |
| Petrol               |
| 4799 cm <sup>3</sup> |
| 367                  |
|                      |
|                      |