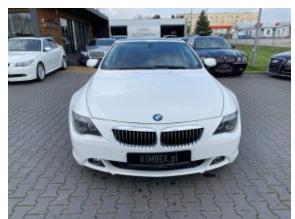

**Vehicle Description** 

## **Specifications**

| BMW                  |
|----------------------|
| 650i Coupe           |
| 2007                 |
| 58 000 km            |
| Semi-automatic       |
| RWD                  |
| Petrol               |
| 4799 cm <sup>3</sup> |
| 367                  |
|                      |
|                      |