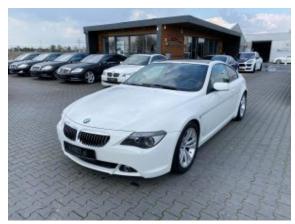

**Vehicle Description** 

## **Specifications**

| BMW                  |
|----------------------|
| 650i Coupe           |
| 2007                 |
| 58 000 km            |
| Semi-automatic       |
| RWD                  |
| Petrol               |
| 4799 cm <sup>3</sup> |
| 367                  |
|                      |
|                      |