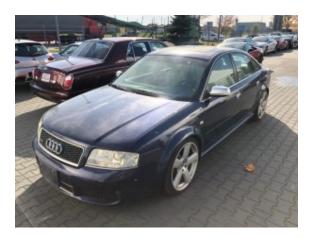

## Audi RS6 Navy Blue

Sold

**Vehicle Description** 

## **Specifications**

| Make            | Audi                      |
|-----------------|---------------------------|
| Model           | RS6                       |
| Production date | 2003                      |
| Kilometer       | 132 500 km                |
| Transmission    | Automatic<br>transmission |
| Drive           | AWD                       |
| Fuel Type       | Petrol                    |
| Cubic Capacity  | 4172 cm <sup>3</sup>      |
| Power (HP)      | 450                       |
| Colour          | Navy Blue                 |