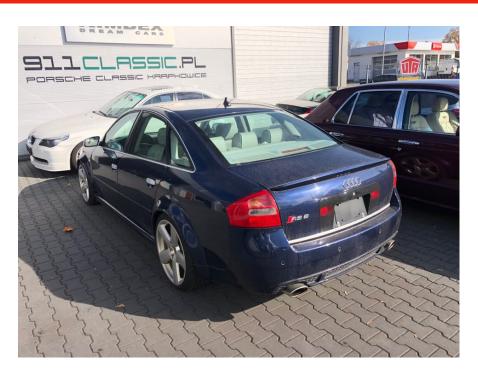

## Audi RS6 Navy Blue

Sold

**Vehicle Description** 

## **Specifications**

| Make            | Audi                      |
|-----------------|---------------------------|
| Model           | RS6                       |
| Production date | 2003                      |
| Kilometer       | 132 500 km                |
| Transmission    | Automatic<br>transmission |
| Drive           | AWD                       |
| Fuel Type       | Petrol                    |
| Cubic Capacity  | 4172 cm <sup>3</sup>      |
| Power (HP)      | 450                       |
| Colour          | Navy Blue                 |