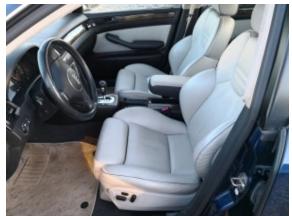

## Wyposażenie dodatkowe

ABS, Airbags, Air Conditioning, Alloy Wheels, Blind Spot Monitor, Camera, CD Player, Cruise Control, Electric Heated Seats, Electric Seat Adjustment, Electric Side Mirrors, Electric Windows, ESP, Fog Lamps, Full Leather, Hands Free Kit, Immobilizer, Keyless Entry, Light Sensor, Multifunction Steering Wheel, Navigation System, On Board Computer, Parking Sensors, Power Assisted Steering, Rain Sensor, Sport Seats, Sunroof, Traction Control, Xenon Headlights