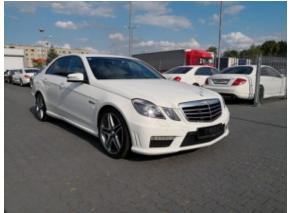

## Mercedes Benz E63 AMG #LIKE NEW !

Sold

**Vehicle Description** 

## **Specifications**

| Make            | Mercedes Benz             |
|-----------------|---------------------------|
| Model           | E63 AMG                   |
| Production date | 2010                      |
| Kilometer       | 39 500 km                 |
| Transmission    | Automatic<br>transmission |
| Drive           | RWD                       |
| Fuel Type       | Petrol                    |
| Cubic Capacity  | 6208 cm <sup>3</sup>      |
| Power (HP)      | 525                       |
| Colour          | White                     |