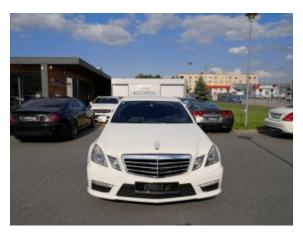

## Mercedes Benz E63 AMG #LIKE NEW !

Sold

**Vehicle Description** 

## **Specifications**

| Make            | Mercedes Benz             |
|-----------------|---------------------------|
| Model           | E63 AMG                   |
| Production date | 2010                      |
| Kilometer       | 39 500 km                 |
| Transmission    | Automatic<br>transmission |
| Drive           | RWD                       |
| Fuel Type       | Petrol                    |
| Cubic Capacity  | 6208 cm <sup>3</sup>      |
| Power (HP)      | 525                       |
| Colour          | White                     |