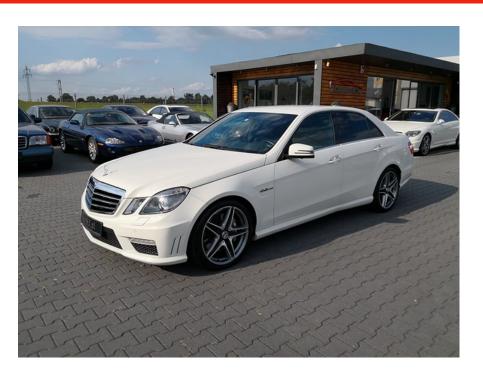

## Mercedes Benz E63 AMG #LIKE NEW !

Sold

**Vehicle Description** 

## **Specifications**

| Make            | Mercedes Benz             |
|-----------------|---------------------------|
| Model           | E63 AMG                   |
| Production date | 2010                      |
| Kilometer       | 39 500 km                 |
| Transmission    | Automatic<br>transmission |
| Drive           | RWD                       |
| Fuel Type       | Petrol                    |
| Cubic Capacity  | 6208 cm <sup>3</sup>      |
| Power (HP)      | 525                       |
| Colour          | White                     |