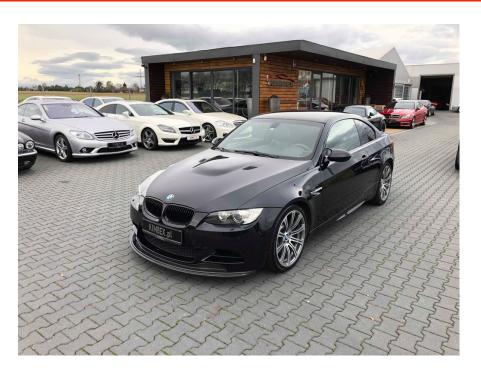

## BMW M3 E92 #Top condition

Sold

**Vehicle Description** 

## **Specifications**

| Make            | BMW                  |
|-----------------|----------------------|
| Model           | М3                   |
| Production date | 2008                 |
| Kilometer       | 82 300 km            |
| Transmission    | Semi-automatic       |
| Drive           | RWD                  |
| Fuel Type       | Petrol               |
| Cubic Capacity  | 4000 cm <sup>3</sup> |
| Power (HP)      | 420                  |
| Colour          | black                |