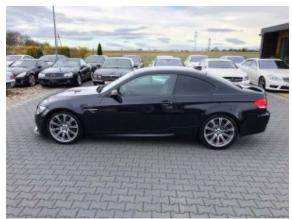

## BMW M3 E92 #Top condition

Sold

**Vehicle Description** 

## **Specifications**

| Make            | BMW                  |
|-----------------|----------------------|
| Model           | М3                   |
| Production date | 2008                 |
| Kilometer       | 82 300 km            |
| Transmission    | Semi-automatic       |
| Drive           | RWD                  |
| Fuel Type       | Petrol               |
| Cubic Capacity  | 4000 cm <sup>3</sup> |
| Power (HP)      | 420                  |
| Colour          | black                |