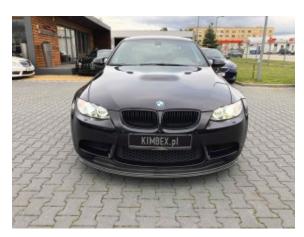

## BMW M3 E92 #Top condition

Sold

**Vehicle Description** 

## **Specifications**

| Make            | BMW                  |
|-----------------|----------------------|
| Model           | М3                   |
| Production date | 2008                 |
| Kilometer       | 82 300 km            |
| Transmission    | Semi-automatic       |
| Drive           | RWD                  |
| Fuel Type       | Petrol               |
| Cubic Capacity  | 4000 cm <sup>3</sup> |
| Power (HP)      | 420                  |
| Colour          | black                |