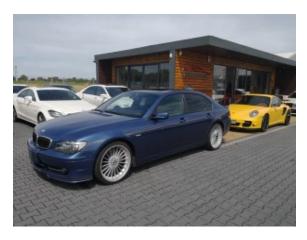

## ALPINA B7 lift

Sold

## **Specifications**

| Make            | ALPINA                    |
|-----------------|---------------------------|
| Model           | В7                        |
| Production date | 2006                      |
| Kilometer       | 43 700 km                 |
| Transmission    | Automatic<br>transmission |
| Drive           | RWD                       |
| Fuel Type       | Petrol                    |
| Cubic Capacity  | 4400 cm <sup>3</sup>      |
| Power (HP)      | 500                       |
| Colour          | Alpina Blau               |