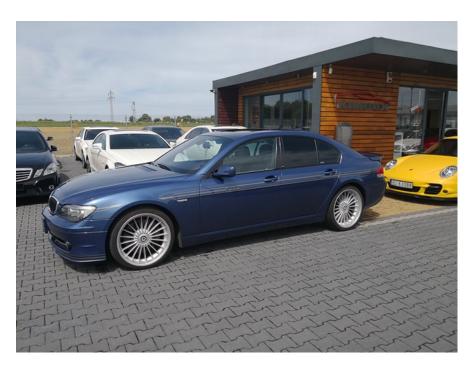

## ALPINA B7 lift

Sold

## **Specifications**

| Make            | ALPINA                    |
|-----------------|---------------------------|
| Model           | В7                        |
| Production date | 2006                      |
| Kilometer       | 43 700 km                 |
| Transmission    | Automatic<br>transmission |
| Drive           | RWD                       |
| Fuel Type       | Petrol                    |
| Cubic Capacity  | 4400 cm <sup>3</sup>      |
| Power (HP)      | 500                       |
| Colour          | Alpina Blau               |