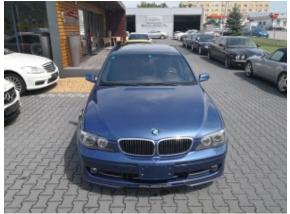

## ALPINA B7 lift

Sold

## **Specifications**

| Make            | ALPINA                    |
|-----------------|---------------------------|
| Model           | В7                        |
| Production date | 2006                      |
| Kilometer       | 43 700 km                 |
| Transmission    | Automatic<br>transmission |
| Drive           | RWD                       |
| Fuel Type       | Petrol                    |
| Cubic Capacity  | 4400 cm <sup>3</sup>      |
| Power (HP)      | 500                       |
| Colour          | Alpina Blau               |