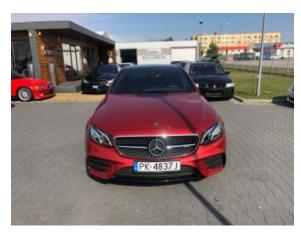

**Vehicle Description** 

## **Specifications**

| Make            | Mercedes Benz             |
|-----------------|---------------------------|
| Model           | E43 AMG                   |
| Production date | 2017                      |
| Kilometer       | 20 650 km                 |
| Transmission    | Automatic<br>transmission |
| Drive           | AWD                       |
| Fuel Type       | Petrol                    |
| Cubic Capacity  | 3000 cm <sup>3</sup>      |
| Power (HP)      | 401                       |
| Colour          | red                       |