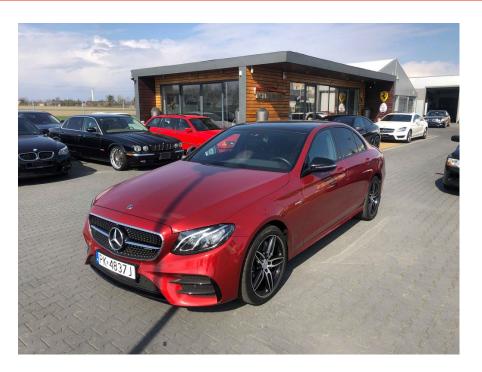

**Vehicle Description** 

## **Specifications**

| Make            | Mercedes Benz             |
|-----------------|---------------------------|
| Model           | E43 AMG                   |
| Production date | 2017                      |
| Kilometer       | 20 650 km                 |
| Transmission    | Automatic<br>transmission |
| Drive           | AWD                       |
| Fuel Type       | Petrol                    |
| Cubic Capacity  | 3000 cm <sup>3</sup>      |
| Power (HP)      | 401                       |
| Colour          | red                       |