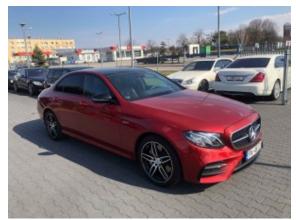

**Vehicle Description** 

## **Specifications**

| Make            | Mercedes Benz             |
|-----------------|---------------------------|
| Model           | E43 AMG                   |
| Production date | 2017                      |
| Kilometer       | 20 650 km                 |
| Transmission    | Automatic<br>transmission |
| Drive           | AWD                       |
| Fuel Type       | Petrol                    |
| Cubic Capacity  | 3000 cm <sup>3</sup>      |
| Power (HP)      | 401                       |
| Colour          | red                       |