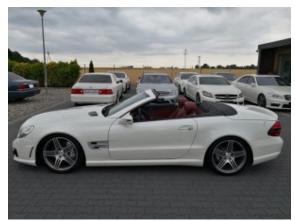

**Vehicle Description** 

## **Specifications**

| Make            | Mercedes Benz             |
|-----------------|---------------------------|
| Model           | SL63 AMG                  |
| Production date | 2008                      |
| Kilometer       | 40 100 km                 |
| Transmission    | Automatic<br>transmission |
| Drive           | RWD                       |
| Fuel Type       | Petrol                    |
| Cubic Capacity  | 6208 cm <sup>3</sup>      |
| Power (HP)      | 525                       |
| Colour          | white                     |