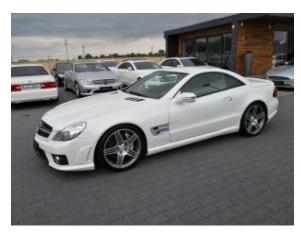

**Vehicle Description** 

## **Specifications**

| Make            | Mercedes Benz             |
|-----------------|---------------------------|
| Model           | SL63 AMG                  |
| Production date | 2008                      |
| Kilometer       | 40 100 km                 |
| Transmission    | Automatic<br>transmission |
| Drive           | RWD                       |
| Fuel Type       | Petrol                    |
| Cubic Capacity  | 6208 cm <sup>3</sup>      |
| Power (HP)      | 525                       |
| Colour          | white                     |