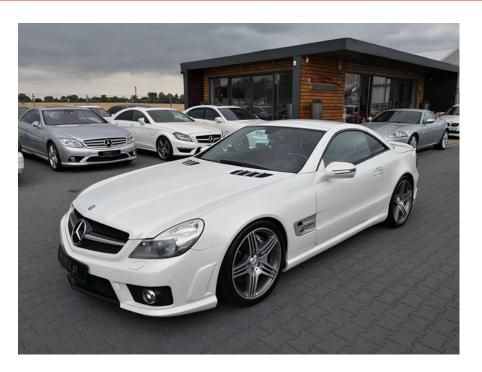

**Vehicle Description** 

## **Specifications**

| Make            | Mercedes Benz             |
|-----------------|---------------------------|
| Model           | SL63 AMG                  |
| Production date | 2008                      |
| Kilometer       | 40 100 km                 |
| Transmission    | Automatic<br>transmission |
| Drive           | RWD                       |
| Fuel Type       | Petrol                    |
| Cubic Capacity  | 6208 cm <sup>3</sup>      |
| Power (HP)      | 525                       |
| Colour          | white                     |