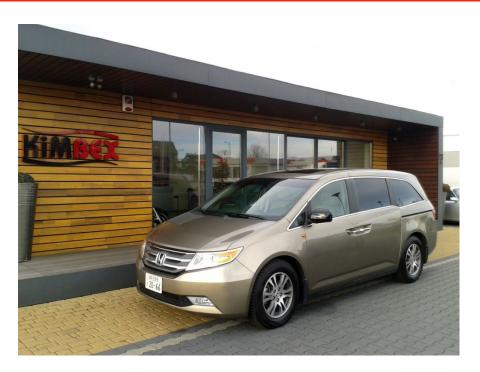

## **Vehicle Description**

Honda Odyssey is one of the best family cars you can imagine – 8 leather seats, power side and boot doors, automatic transmission, and powerful, economic V6 engine make every, even longest trip comfortable. You need unconventional, comfortable and reliable car for long journeys? Concact us to rent Honda Odyssey: +48 606 502 793; +48 888 037 000; kimbex@kimbex.pl

## **Specifications**

| Make            | Honda                       |
|-----------------|-----------------------------|
| Model           | Odyssey EX-L                |
| Production date | 2011                        |
| Kilometer       | 62 000 km                   |
| Transmission    | Automatic transmission      |
| Drive           | FWD                         |
| Fuel Type       | Petrol                      |
| Cubic Capacity  | 3500 cm <sup>3</sup>        |
| Power (HP)      | 258                         |
| Colour          | złotobrązowy/gold-<br>brown |