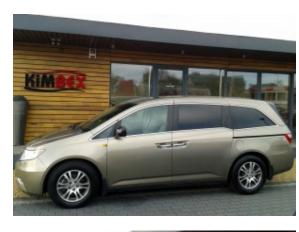

## **Vehicle Description**

Honda Odyssey is one of the best family cars you can imagine – 8 leather seats, power side and boot doors, automatic transmission, and powerful, economic V6 engine make every, even longest trip comfortable. You need unconventional, comfortable and reliable car for long journeys? Concact us to rent Honda Odyssey: +48 606 502 793; +48 888 037 000; kimbex@kimbex.pl

## **Specifications**

| Make            | Honda                       |
|-----------------|-----------------------------|
| Model           | Odyssey EX-L                |
| Production date | 2011                        |
| Kilometer       | 62 000 km                   |
| Transmission    | Automatic transmission      |
| Drive           | FWD                         |
| Fuel Type       | Petrol                      |
| Cubic Capacity  | 3500 cm <sup>3</sup>        |
| Power (HP)      | 258                         |
| Colour          | złotobrązowy/gold-<br>brown |