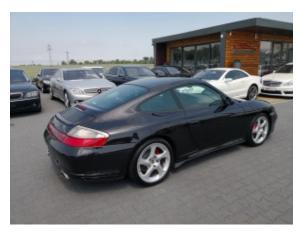

## Porsche 996 4s #Top Condition!

Sold

## **Specifications**

| Make            | Porsche                   |
|-----------------|---------------------------|
| Model           | 996 45                    |
| Production date | 2003                      |
| Kilometer       | 89 500 km                 |
| Transmission    | Automatic<br>transmission |
| Drive           | AWD                       |
| Fuel Type       | Petrol                    |
| Cubic Capacity  | 3600 cm <sup>3</sup>      |
| Power (HP)      | 320                       |
| Colour          | black                     |