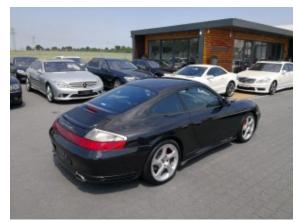

## Porsche 996 4s #Top Condition!

Sold

## **Specifications**

| Make            | Porsche                   |
|-----------------|---------------------------|
| Model           | 996 45                    |
| Production date | 2003                      |
| Kilometer       | 89 500 km                 |
| Transmission    | Automatic<br>transmission |
| Drive           | AWD                       |
| Fuel Type       | Petrol                    |
| Cubic Capacity  | 3600 cm <sup>3</sup>      |
| Power (HP)      | 320                       |
| Colour          | black                     |