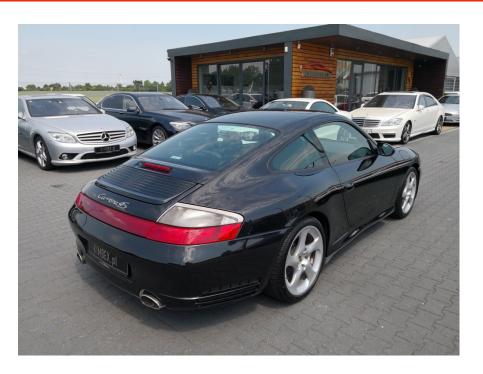

## Porsche 996 4s #Top Condition!

Sold

## **Specifications**

| Make            | Porsche                   |
|-----------------|---------------------------|
| Model           | 996 45                    |
| Production date | 2003                      |
| Kilometer       | 89 500 km                 |
| Transmission    | Automatic<br>transmission |
| Drive           | AWD                       |
| Fuel Type       | Petrol                    |
| Cubic Capacity  | 3600 cm <sup>3</sup>      |
| Power (HP)      | 320                       |
| Colour          | black                     |