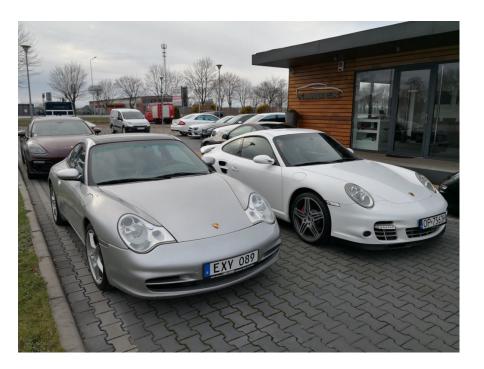

**Vehicle Description** 

## **Specifications**

| Make            | Porsche              |
|-----------------|----------------------|
| Model           | 996 TARGA            |
| Production date | 2003                 |
| Kilometer       | 183 500 km           |
| Transmission    | Manual gearbox       |
| Drive           | RWD                  |
| Fuel Type       | Petrol               |
| Cubic Capacity  | 3600 cm <sup>3</sup> |
| Power (HP)      | 320                  |
| Colour          | silver               |
|                 |                      |