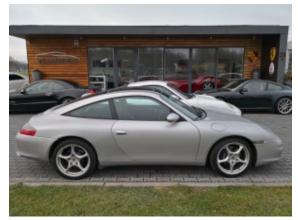

**Vehicle Description** 

## **Specifications**

| Make            | Porsche              |
|-----------------|----------------------|
| Model           | 996 TARGA            |
| Production date | 2003                 |
| Kilometer       | 183 500 km           |
| Transmission    | Manual gearbox       |
| Drive           | RWD                  |
| Fuel Type       | Petrol               |
| Cubic Capacity  | 3600 cm <sup>3</sup> |
| Power (HP)      | 320                  |
| Colour          | silver               |
|                 |                      |