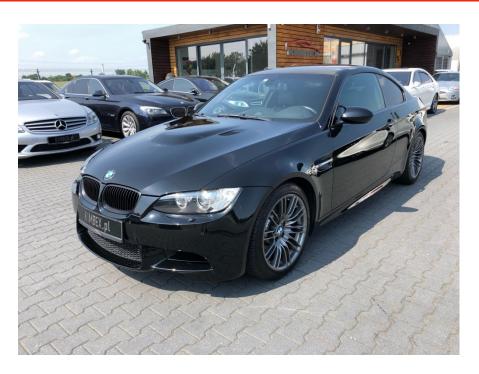

**Vehicle Description** 

## **Specifications**

| Make            | BMW                  |
|-----------------|----------------------|
| Model           | M3 E92               |
| Production date | 2009                 |
| Kilometer       | 82 500 km            |
| Transmission    | Semi-automatic       |
| Drive           | RWD                  |
| Fuel Type       | Datual               |
| . ac. Type      | Petrol               |
| Cubic Capacity  | 4000 cm <sup>3</sup> |
|                 |                      |