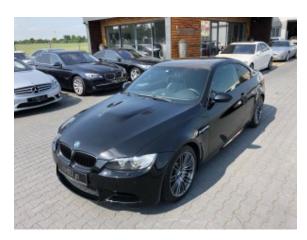

**Vehicle Description** 

## **Specifications**

| Make            | BMW                  |
|-----------------|----------------------|
| Model           | M3 E92               |
| Production date | 2009                 |
| Kilometer       | 82 500 km            |
| Transmission    | Semi-automatic       |
| Drive           | RWD                  |
| Fuel Type       | Datual               |
| . ac. Type      | Petrol               |
| Cubic Capacity  | 4000 cm <sup>3</sup> |
|                 |                      |