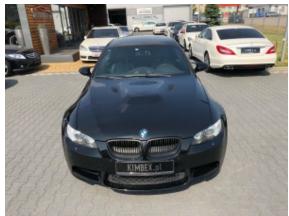

**Vehicle Description** 

## **Specifications**

| Make            | BMW                  |
|-----------------|----------------------|
| Model           | M3 E92               |
| Production date | 2009                 |
| Kilometer       | 82 500 km            |
| Transmission    | Semi-automatic       |
| Drive           | RWD                  |
| Fuel Type       | Datual               |
| . ac. Type      | Petrol               |
| Cubic Capacity  | 4000 cm <sup>3</sup> |
|                 |                      |