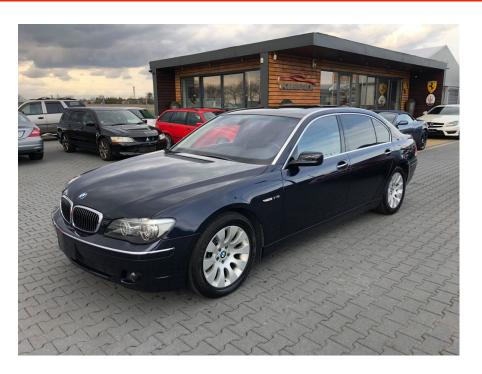

**Vehicle Description** 

## **Specifications**

| Make            | BMW                    |
|-----------------|------------------------|
| Model           | 760Li                  |
| Production date | 2005                   |
| Kilometer       | 36 900 km              |
| Transmission    | Automatic transmission |
| Drive           | RWD                    |
| Fuel Type       | Petrol                 |
| Cubic Capacity  | 5972 cm <sup>3</sup>   |
| Power (HP)      | 445                    |
| Colour          | blue                   |