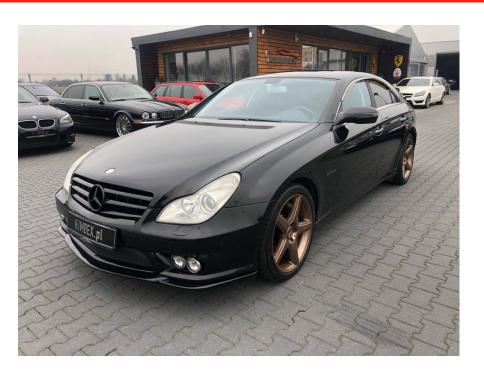

**Vehicle Description** 

## **Specifications**

| Make            | Mercedes Benz             |
|-----------------|---------------------------|
| Model           | CLS63 AMG                 |
| Production date | 2008                      |
| Kilometer       | 76 900 km                 |
| Transmission    | Automatic<br>transmission |
| Drive           | RWD                       |
| Fuel Type       | Petrol                    |
| Cubic Capacity  | 6208 cm <sup>3</sup>      |
| Power (HP)      | 525                       |
| Colour          | black                     |