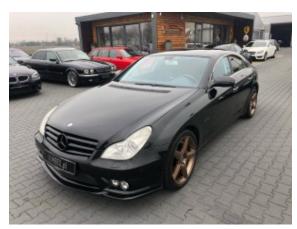

**Vehicle Description** 

## **Specifications**

| Make            | Mercedes Benz             |
|-----------------|---------------------------|
| Model           | CLS63 AMG                 |
| Production date | 2008                      |
| Kilometer       | 76 900 km                 |
| Transmission    | Automatic<br>transmission |
| Drive           | RWD                       |
| Fuel Type       | Petrol                    |
| Cubic Capacity  | 6208 cm <sup>3</sup>      |
| Power (HP)      | 525                       |
| Colour          | black                     |