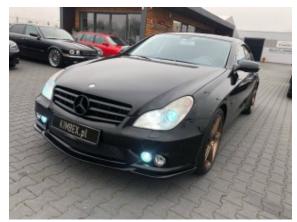

**Vehicle Description** 

## **Specifications**

| Make            | Mercedes Benz             |
|-----------------|---------------------------|
| Model           | CLS63 AMG                 |
| Production date | 2008                      |
| Kilometer       | 76 900 km                 |
| Transmission    | Automatic<br>transmission |
| Drive           | RWD                       |
| Fuel Type       | Petrol                    |
| Cubic Capacity  | 6208 cm <sup>3</sup>      |
| Power (HP)      | 525                       |
| Colour          | black                     |