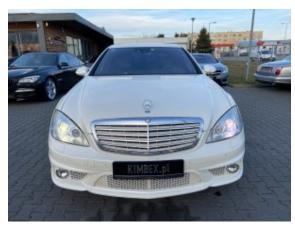

**Vehicle Description** 

## **Specifications**

| Make            | Mercedes Benz             |
|-----------------|---------------------------|
| Model           | S65 V12 Bi-Turbo          |
| Production date | 2008                      |
| Kilometer       | 75 600 km                 |
| Transmission    | Automatic<br>transmission |
| Drive           | RWD                       |
| Fuel Type       | Petrol                    |
| Cubic Capacity  | 5980 cm <sup>3</sup>      |
| Power (HP)      | 612                       |
| Colour          | white                     |