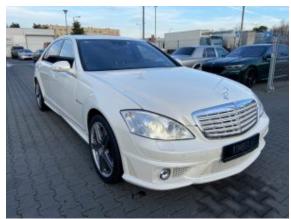

**Vehicle Description** 

## **Specifications**

| Make            | Mercedes Benz             |
|-----------------|---------------------------|
| Model           | S65 V12 Bi-Turbo          |
| Production date | 2008                      |
| Kilometer       | 75 600 km                 |
| Transmission    | Automatic<br>transmission |
| Drive           | RWD                       |
| Fuel Type       | Petrol                    |
| Cubic Capacity  | 5980 cm <sup>3</sup>      |
| Power (HP)      | 612                       |
| Colour          | white                     |