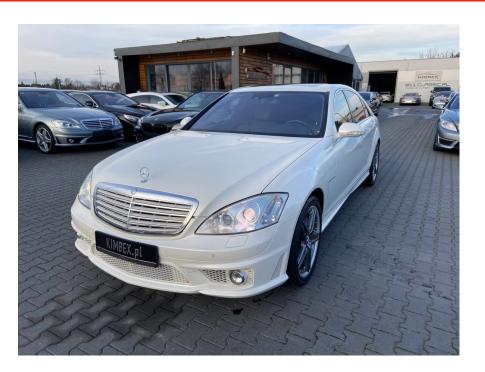

**Vehicle Description** 

## **Specifications**

| Make            | Mercedes Benz             |
|-----------------|---------------------------|
| Model           | S65 V12 Bi-Turbo          |
| Production date | 2008                      |
| Kilometer       | 75 600 km                 |
| Transmission    | Automatic<br>transmission |
| Drive           | RWD                       |
| Fuel Type       | Petrol                    |
| Cubic Capacity  | 5980 cm <sup>3</sup>      |
| Power (HP)      | 612                       |
| Colour          | white                     |