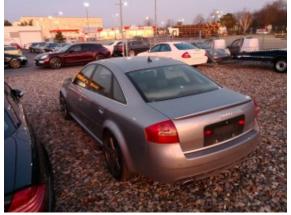

## Audi RS6

## **Specifications**

| Make            | Audi                      |
|-----------------|---------------------------|
| Model           | RS6                       |
| Production date | 2003                      |
| Kilometer       | 84 150 km                 |
| Transmission    | Automatic<br>transmission |
| Drive           | AWD                       |
| Fuel Type       | Petrol                    |
| Cubic Capacity  | 4172 cm <sup>3</sup>      |
| Power (HP)      | 450                       |
| Colour          | szary                     |