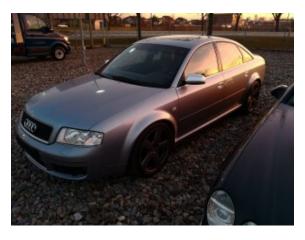

## Audi RS6

## **Specifications**

| Make            | Audi                      |
|-----------------|---------------------------|
| Model           | RS6                       |
| Production date | 2003                      |
| Kilometer       | 84 150 km                 |
| Transmission    | Automatic<br>transmission |
| Drive           | AWD                       |
| Fuel Type       | Petrol                    |
| Cubic Capacity  | 4172 cm <sup>3</sup>      |
| Power (HP)      | 450                       |
| Colour          | szary                     |