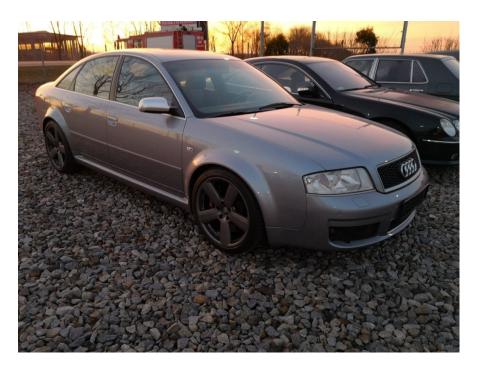

## Audi RS6

## **Specifications**

| Make            | Audi                      |
|-----------------|---------------------------|
| Model           | RS6                       |
| Production date | 2003                      |
| Kilometer       | 84 150 km                 |
| Transmission    | Automatic<br>transmission |
| Drive           | AWD                       |
| Fuel Type       | Petrol                    |
| Cubic Capacity  | 4172 cm <sup>3</sup>      |
| Power (HP)      | 450                       |
| Colour          | szary                     |