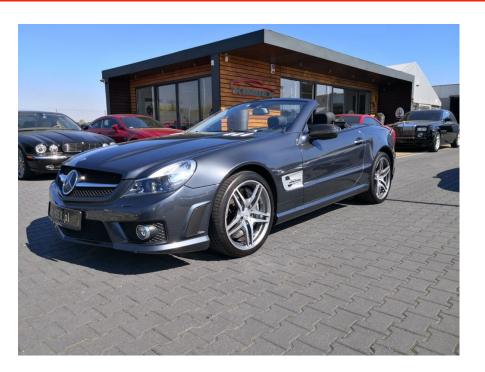

## Mercedes Benz SL63 AMG Like New Only 6834 km!

Sold

**Vehicle Description** 

## **Specifications**

| Make            | Mercedes Benz             |
|-----------------|---------------------------|
| Model           | SL63 AMG                  |
| Production date | 2009                      |
| Kilometer       | 6 834 km                  |
| Transmission    | Automatic<br>transmission |
| Drive           | RWD                       |
| Fuel Type       | Petrol                    |
| Cubic Capacity  | 6208 cm <sup>3</sup>      |
| Power (HP)      | 525                       |
| Colour          | gray metallic             |