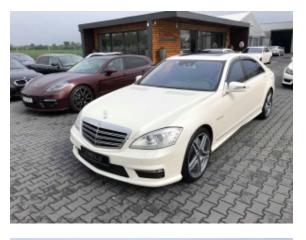

## Mercedes Benz S65 AMG V12 Bi-Turbo

Sold

## **Specifications**

| Make            | Mercedes Benz             |
|-----------------|---------------------------|
| Model           | S65 AMG V12               |
| Production date | 2012                      |
| Kilometer       | 86 500 km                 |
| Transmission    | Automatic<br>transmission |
| Drive           | RWD                       |
| Fuel Type       | Petrol                    |
| Cubic Capacity  | 5980 cm <sup>3</sup>      |
| Power (HP)      | 612                       |
| Colour          | Pearl White               |