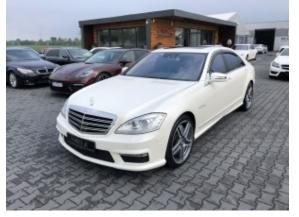

## Mercedes Benz S65 AMG V12 Bi-Turbo

Sold

## **Specifications**

| Make            | Mercedes Benz             |
|-----------------|---------------------------|
| Model           | S65 AMG V12               |
| Production date | 2012                      |
| Kilometer       | 86 500 km                 |
| Transmission    | Automatic<br>transmission |
| Drive           | RWD                       |
| Fuel Type       | Petrol                    |
| Cubic Capacity  | 5980 cm <sup>3</sup>      |
| Power (HP)      | 612                       |
| Colour          | Pearl White               |