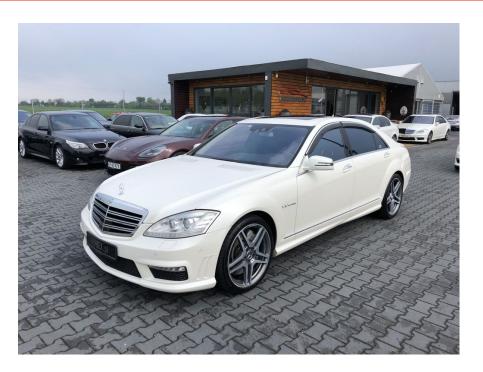

## Mercedes Benz S65 AMG V12 Bi-Turbo

Sold

## **Specifications**

| Make            | Mercedes Benz             |
|-----------------|---------------------------|
| Model           | S65 AMG V12               |
| Production date | 2012                      |
| Kilometer       | 86 500 km                 |
| Transmission    | Automatic<br>transmission |
| Drive           | RWD                       |
| Fuel Type       | Petrol                    |
| Cubic Capacity  | 5980 cm <sup>3</sup>      |
| Power (HP)      | 612                       |
| Colour          | Pearl White               |