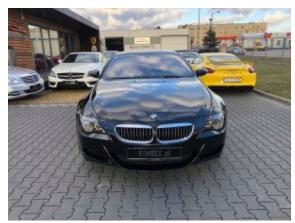

**Vehicle Description** 

## **Specifications**

| Make            | BMW                       |
|-----------------|---------------------------|
| Model           | M6 V10 Coupe              |
| Production date | 2007                      |
| Kilometer       | 52 000 km                 |
| Transmission    | Automatic<br>transmission |
| Drive           | RWD                       |
| Fuel Type       | Petrol                    |
| Cubic Capacity  | 5000 cm <sup>3</sup>      |
| Power (HP)      | 507                       |
| Colour          | black                     |