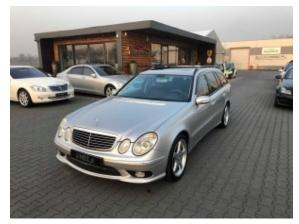

**Vehicle Description** 

## **Specifications**

| Make            | Mercedes Benz          |
|-----------------|------------------------|
| Model           | E 500 T AMG Pack       |
| Production date | 2005                   |
| Kilometer       | 79 400 km              |
| Transmission    | Automatic transmission |
| Drive           | RWD                    |
| Fuel Type       | Petrol                 |
| Cubic Capacity  | 4990 cm <sup>3</sup>   |
| Power (HP)      | 306                    |
| Colour          | silver                 |