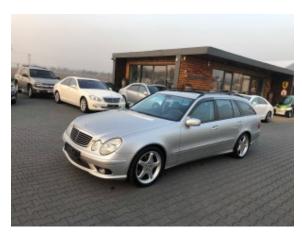

**Vehicle Description** 

## **Specifications**

| Make            | Mercedes Benz          |
|-----------------|------------------------|
| Model           | E 500 T AMG Pack       |
| Production date | 2005                   |
| Kilometer       | 79 400 km              |
| Transmission    | Automatic transmission |
| Drive           | RWD                    |
| Fuel Type       | Petrol                 |
| Cubic Capacity  | 4990 cm <sup>3</sup>   |
| Power (HP)      | 306                    |
| Colour          | silver                 |