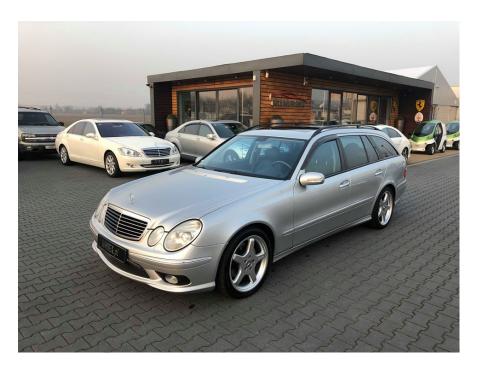

**Vehicle Description** 

## **Specifications**

| Make            | Mercedes Benz          |
|-----------------|------------------------|
| Model           | E 500 T AMG Pack       |
| Production date | 2005                   |
| Kilometer       | 79 400 km              |
| Transmission    | Automatic transmission |
| Drive           | RWD                    |
| Fuel Type       | Petrol                 |
| Cubic Capacity  | 4990 cm <sup>3</sup>   |
| Power (HP)      | 306                    |
| Colour          | silver                 |