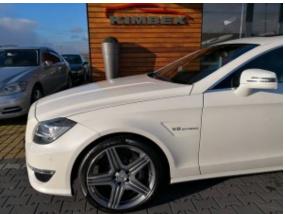

**Vehicle Description** 

## **Specifications**

| Make            | Mercedes Benz             |
|-----------------|---------------------------|
| Model           | CLS63 AMG                 |
| Production date | 2011                      |
| Kilometer       | 88 200 km                 |
| Transmission    | Automatic<br>transmission |
| Drive           | RWD                       |
| Fuel Type       | Petrol                    |
| Cubic Capacity  | 5461 cm <sup>3</sup>      |
| Power (HP)      | 525                       |
| Colour          | DESIGNO white pearl       |

## Wyposażenie dodatkowe

ABS, Adaptive Lighting, Airbags, Air Conditioning, Alloy Wheels, Blind Spot Monitor, Camera, CD Player, Cruise Control, Electric Heated Seats, Electric Seat Adjustment, Electric Side Mirrors, Electric Windows, ESP, Fog Lamps, Full Leather, Hands Free Kit, Immobilizer, Isofix (Child Seat Anchor Points), Keyless Entry, LED Headlights, Light Sensor, MP3 Interface, Multifunction Steering Wheel, Navigation System, On Board Computer, Panoramic Roof, Parking Sensors, Power Assisted Steering, Rain Sensor, Sport Seats, Start Stop System, Sunroof, Traction Control, Ventilated Seats, Xenon Headlights