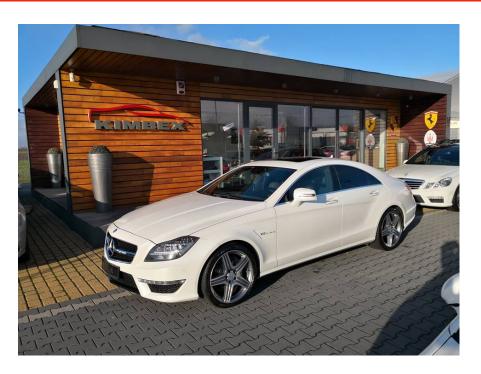

**Vehicle Description** 

## **Specifications**

| Make            | Mercedes Benz             |
|-----------------|---------------------------|
| Model           | CLS63 AMG                 |
| Production date | 2011                      |
| Kilometer       | 88 200 km                 |
| Transmission    | Automatic<br>transmission |
| Drive           | RWD                       |
| Fuel Type       | Petrol                    |
| Cubic Capacity  | 5461 cm <sup>3</sup>      |
| Power (HP)      | 525                       |
| Colour          | DESIGNO white pearl       |