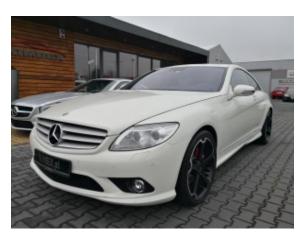

**Vehicle Description** 

## **Specifications**

| Make            | Mercedes Benz             |
|-----------------|---------------------------|
| Model           | CL 550 AMG                |
| Production date | 2007                      |
| Kilometer       | 59 500 km                 |
| Transmission    | Automatic<br>transmission |
| Drive           | RWD                       |
| Fuel Type       | Petrol                    |
| Cubic Capacity  | 5454 cm <sup>3</sup>      |
| Power (HP)      | 388                       |
| Colour          | white                     |