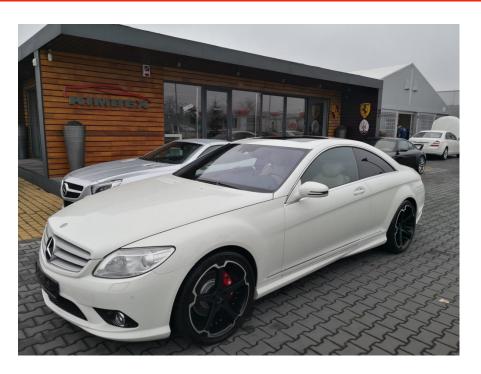

**Vehicle Description** 

## **Specifications**

| Make            | Mercedes Benz             |
|-----------------|---------------------------|
| Model           | CL 550 AMG                |
| Production date | 2007                      |
| Kilometer       | 59 500 km                 |
| Transmission    | Automatic<br>transmission |
| Drive           | RWD                       |
| Fuel Type       | Petrol                    |
| Cubic Capacity  | 5454 cm <sup>3</sup>      |
| Power (HP)      | 388                       |
| Colour          | white                     |