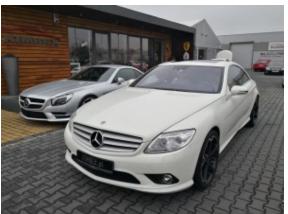

**Vehicle Description** 

## **Specifications**

| Make            | Mercedes Benz             |
|-----------------|---------------------------|
| Model           | CL 550 AMG                |
| Production date | 2007                      |
| Kilometer       | 59 500 km                 |
| Transmission    | Automatic<br>transmission |
| Drive           | RWD                       |
| Fuel Type       | Petrol                    |
| Cubic Capacity  | 5454 cm <sup>3</sup>      |
| Power (HP)      | 388                       |
| Colour          | white                     |