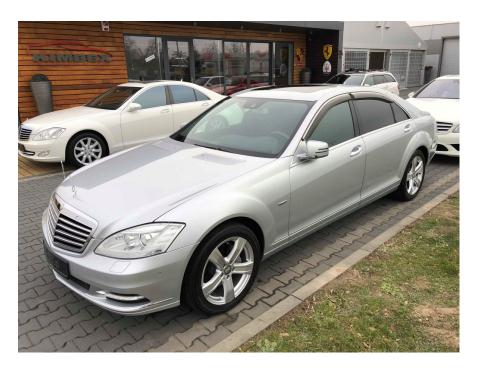

## Mercedes Benz S 400h HYBRID lifting '2010

Sold

**Vehicle Description** 

## **Specifications**

| Make            | Mercedes Benz             |
|-----------------|---------------------------|
| Model           | S 350 / 400h<br>HYBRID    |
|                 | IIIBND                    |
| Production date | 2010                      |
| Kilometer       | 34 500 km                 |
| Transmission    | Automatic<br>transmission |
| Drive           | RWD                       |
| Fuel Type       | Petrol                    |
| Cubic Capacity  | 3498 cm <sup>3</sup>      |
| Power (HP)      | 306                       |
| Colour          | silver                    |