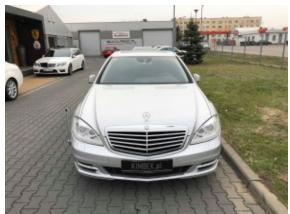

## Mercedes Benz S 400h HYBRID lifting '2010

Sold

**Vehicle Description** 

## **Specifications**

| Make            | Mercedes Benz             |
|-----------------|---------------------------|
| Model           | S 350 / 400h<br>HYBRID    |
|                 | IIIBND                    |
| Production date | 2010                      |
| Kilometer       | 34 500 km                 |
| Transmission    | Automatic<br>transmission |
| Drive           | RWD                       |
| Fuel Type       | Petrol                    |
| Cubic Capacity  | 3498 cm <sup>3</sup>      |
| Power (HP)      | 306                       |
| Colour          | silver                    |