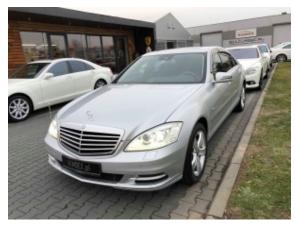

## Mercedes Benz S 400h HYBRID lifting '2010

Sold

**Vehicle Description** 

## **Specifications**

| Make            | Mercedes Benz             |
|-----------------|---------------------------|
| Model           | S 350 / 400h<br>HYBRID    |
|                 | IIIBND                    |
| Production date | 2010                      |
| Kilometer       | 34 500 km                 |
| Transmission    | Automatic<br>transmission |
| Drive           | RWD                       |
| Fuel Type       | Petrol                    |
| Cubic Capacity  | 3498 cm <sup>3</sup>      |
| Power (HP)      | 306                       |
| Colour          | silver                    |