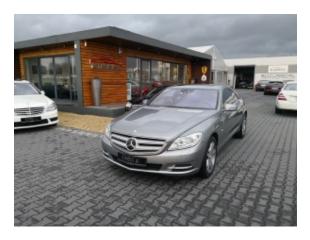

## Mercedes Benz CL 600 W216 V12 Lifting

Sold

## **Specifications**

| Make            | Mercedes Benz             |
|-----------------|---------------------------|
| Model           | CL 600                    |
| Production date | 2011                      |
| Kilometer       | 62 700 km                 |
| Transmission    | Automatic<br>transmission |
| Drive           | RWD                       |
| Fuel Type       | Petrol                    |
| Cubic Capacity  | 5514 cm <sup>3</sup>      |
| Power (HP)      | 517                       |
| Colour          | gray                      |