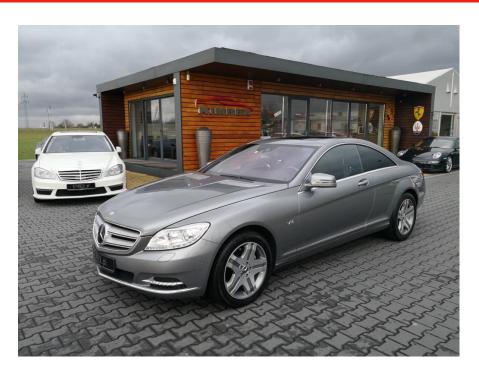

## Mercedes Benz CL 600 W216 V12 Lifting

Sold

## **Specifications**

| Make            | Mercedes Benz             |
|-----------------|---------------------------|
| Model           | CL 600                    |
| Production date | 2011                      |
| Kilometer       | 62 700 km                 |
| Transmission    | Automatic<br>transmission |
| Drive           | RWD                       |
| Fuel Type       | Petrol                    |
| Cubic Capacity  | 5514 cm <sup>3</sup>      |
| Power (HP)      | 517                       |
| Colour          | gray                      |