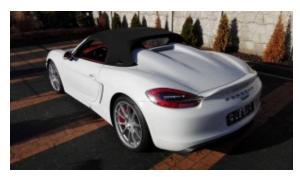

## **Vehicle Description**

Porsche Boxster Spyder – the most powerful variant of Boxster ever made by Porsche factory. Gorgeous white Spyder has pure 911 Carrera S DNA inside. It shares 3,8 liter 375hp boxer engine and powerful brakes with this automotive legend. This unique Boxster is also the lightest Porsche you can buy nowadays – it weighs just 1315 kilograms (2893 lbs). Combined with mentioned engine it allows Spyder to accelerate to 100kph in just 4,5 seconds and go as fast as 290kph! This phenomenal vehicle may now be yours! It's brand new, in perfect condition. More information about this car via phone or e-mail +48 606 502 793; +48 888 037 000; kimbex@kimbex.pl

## **Specifications**

| Make            | Porsche              |
|-----------------|----------------------|
| Model           | Boxster              |
| Production date | 2015                 |
| Kilometer       | _                    |
| Transmission    | Manual gearbox       |
| Drive           | RWD                  |
| Fuel Type       | Petrol               |
| Cubic Capacity  | 3800 cm <sup>3</sup> |
| Power (HP)      | 375                  |
| Colour          | biały/white          |