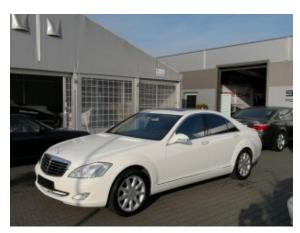

**Vehicle Description** 

## **Specifications**

| Make            | Mercedes Benz             |
|-----------------|---------------------------|
| Model           | S500                      |
| Production date | 2006                      |
| Kilometer       | 55 700 km                 |
| Transmission    | Automatic<br>transmission |
| Drive           | RWD                       |
| Fuel Type       | Petrol                    |
| Cubic Capacity  | 4998 cm <sup>3</sup>      |
| Power (HP)      | 306                       |
| Colour          | white                     |