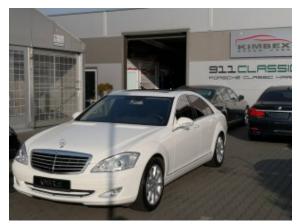

**Vehicle Description** 

## **Specifications**

| Make            | Mercedes Benz             |
|-----------------|---------------------------|
| Model           | S500                      |
| Production date | 2006                      |
| Kilometer       | 55 700 km                 |
| Transmission    | Automatic<br>transmission |
| Drive           | RWD                       |
| Fuel Type       | Petrol                    |
| Cubic Capacity  | 4998 cm <sup>3</sup>      |
| Power (HP)      | 306                       |
| Colour          | white                     |