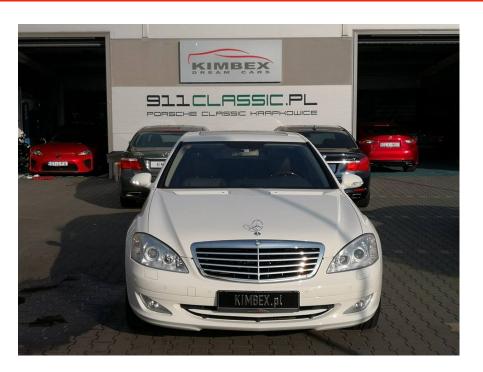

**Vehicle Description** 

## **Specifications**

| Make            | Mercedes Benz             |
|-----------------|---------------------------|
| Model           | S500                      |
| Production date | 2006                      |
| Kilometer       | 55 700 km                 |
| Transmission    | Automatic<br>transmission |
| Drive           | RWD                       |
| Fuel Type       | Petrol                    |
| Cubic Capacity  | 4998 cm <sup>3</sup>      |
| Power (HP)      | 306                       |
| Colour          | white                     |