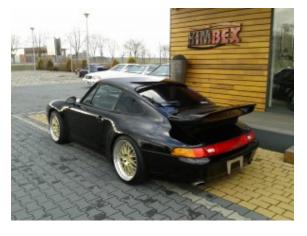

## Porsche 993 C2 '96

Sold

Porsche 911 993 series, 1996 production year Low kilometers: just 43.000 Gorgeous black Porsche 911 993 series equipped with extra spoilers and 18-inch alloys. Its interior is very well maintained and equipped. Last generation of original air-cooled Porsche in a mint condition - great opportunity to buy a classic car with guaranteed value growth. Service documents, three keys, manual, kilometers confirmed by japanese export certificate. More information about this car via phone or e-mail +48 606 502 793; +48 888 037 000; kimbex@kimbex.pl IMPORTANT: Collectible vehicles from Japan are left-hand drive and use metric units - you can drive them just like any european car!!! Why should you buy a car imported from Japan? Here's why: First of all for Japanese people owning a car with a steering wheel on a "wrong" side is a symptom of luxury and prestige. Secondly - they just love their cars and are pedantic about keeping them in a mint condition. Thirdly - driving a left-hand drive car on japanese streets is uncomfortable. This results in a very low mileage, since the cars are usually driven only at car shows and on short weekend rides. Last but not least - for a Japanese...

## **Specifications**

| Make            | Porsche                   |
|-----------------|---------------------------|
| Model           | 911 993                   |
| Production date | 1996                      |
| Kilometer       | 43 000 km                 |
| Transmission    | Automatic<br>transmission |
| Drive           | RWD                       |
| Fuel Type       | Petrol                    |
| Cubic Capacity  | 3600 cm <sup>3</sup>      |
| Power (HP)      | 286                       |
| Colour          | czarny                    |