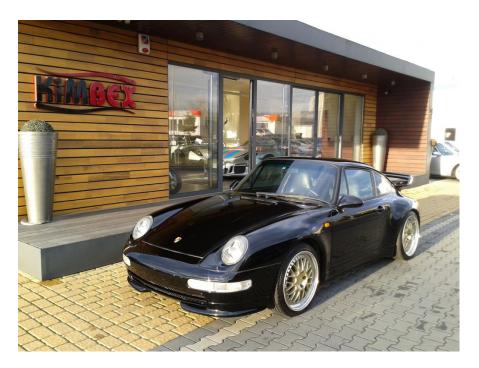

## Porsche 993 C2 '96

Sold

Porsche 911 993 series, 1996 production year Low kilometers: just 43.000 Gorgeous black Porsche 911 993 series equipped with extra spoilers and 18-inch alloys. Its interior is very well maintained and equipped. Last generation of original air-cooled Porsche in a mint condition - great opportunity to buy a classic car with guaranteed value growth. Service documents, three keys, manual, kilometers confirmed by japanese export certificate. More information about this car via phone or e-mail +48 606 502 793; +48 888 037 000; kimbex@kimbex.pl IMPORTANT: Collectible vehicles from Japan are left-hand drive and use metric units - you can drive them just like any european car!!! Why should you buy a car imported from Japan? Here's why: First of all for Japanese people owning a car with a steering wheel on a "wrong" side is a symptom of luxury and prestige. Secondly - they just love their cars and are pedantic about keeping them in a mint condition. Thirdly - driving a left-hand drive car on japanese streets is uncomfortable. This results in a very low mileage, since the cars are usually driven only at car shows and on short weekend rides. Last but not least - for a Japanese...

## **Specifications**

| Make            | Porsche                   |
|-----------------|---------------------------|
| Model           | 911 993                   |
| Production date | 1996                      |
| Kilometer       | 43 000 km                 |
| Transmission    | Automatic<br>transmission |
| Drive           | RWD                       |
| Fuel Type       | Petrol                    |
| Cubic Capacity  | 3600 cm <sup>3</sup>      |
| Power (HP)      | 286                       |
| Colour          | czarny                    |