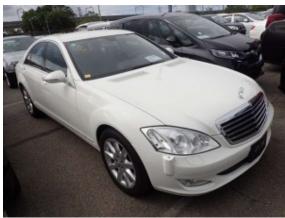

**Vehicle Description** 

## **Specifications**

| Make            | Mercedes Benz             |
|-----------------|---------------------------|
| Model           | S 350 W221                |
| Production date | 2007                      |
| Kilometer       | 25 300 km                 |
| Transmission    | Automatic<br>transmission |
| Drive           | RWD                       |
| Fuel Type       | Petrol                    |
| Cubic Capacity  | 3498 cm <sup>3</sup>      |
| Power (HP)      | 272                       |
| Colour          | white                     |