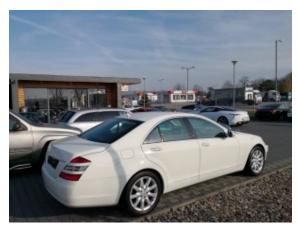

**Vehicle Description** 

## **Specifications**

| Make            | Mercedes Benz             |
|-----------------|---------------------------|
| Model           | S 350 W221                |
| Production date | 2007                      |
| Kilometer       | 25 300 km                 |
| Transmission    | Automatic<br>transmission |
| Drive           | RWD                       |
| Fuel Type       | Petrol                    |
| Cubic Capacity  | 3498 cm <sup>3</sup>      |
| Power (HP)      | 272                       |
| Colour          | white                     |