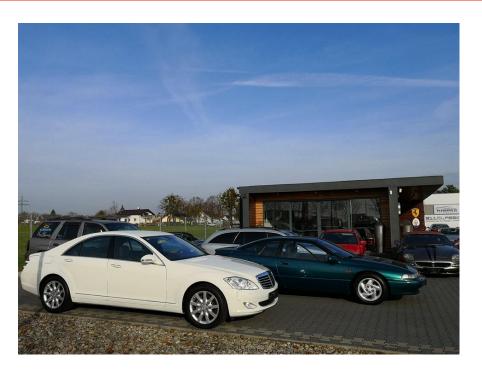

**Vehicle Description** 

## **Specifications**

| Make            | Mercedes Benz             |
|-----------------|---------------------------|
| Model           | S 350 W221                |
| Production date | 2007                      |
| Kilometer       | 25 300 km                 |
| Transmission    | Automatic<br>transmission |
| Drive           | RWD                       |
| Fuel Type       | Petrol                    |
| Cubic Capacity  | 3498 cm <sup>3</sup>      |
| Power (HP)      | 272                       |
| Colour          | white                     |