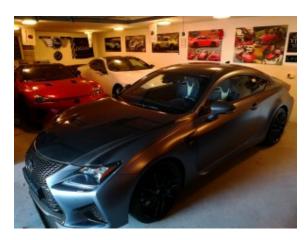

## Lexus RCF 10th ANNIVERSARY Limited Edition 1 z 3 w PL Sold

**Vehicle Description** 

## **Specifications**

| Make            | Lexus                                      |
|-----------------|--------------------------------------------|
| Model           | RCF 10th<br>Anniversary<br>Limited Edition |
| Production date | 2018                                       |
| Kilometer       | 50 km                                      |
| Transmission    | Automatic transmission                     |
| Drive           | RWD                                        |
| Fuel Type       | Petrol                                     |
| Cubic Capacity  | 5000 cm <sup>3</sup>                       |
| Power (HP)      | 477                                        |
| Colour          | Nebul Grey Mat                             |