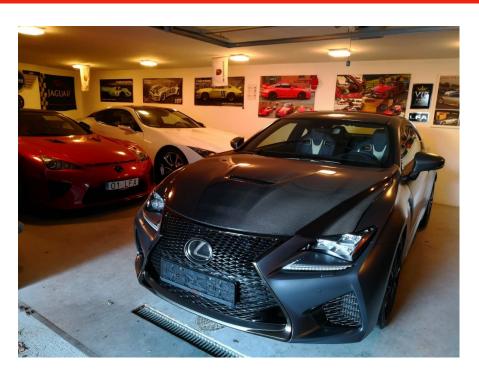

## Lexus RCF 10th ANNIVERSARY Limited Edition 1 z 3 w PL Sold

**Vehicle Description** 

## **Specifications**

| Make            | Lexus                                      |
|-----------------|--------------------------------------------|
| Model           | RCF 10th<br>Anniversary<br>Limited Edition |
| Production date | 2018                                       |
| Kilometer       | 50 km                                      |
| Transmission    | Automatic transmission                     |
| Drive           | RWD                                        |
| Fuel Type       | Petrol                                     |
| Cubic Capacity  | 5000 cm <sup>3</sup>                       |
| Power (HP)      | 477                                        |
| Colour          | Nebul Grey Mat                             |