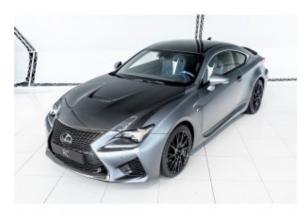

## Lexus RCF 10th ANNIVERSARY Limited Edition 1 z 3 w PL Sold

**Vehicle Description** 

## **Specifications**

| Make            | Lexus                                      |
|-----------------|--------------------------------------------|
| Model           | RCF 10th<br>Anniversary<br>Limited Edition |
| Production date | 2018                                       |
| Kilometer       | 50 km                                      |
| Transmission    | Automatic transmission                     |
| Drive           | RWD                                        |
| Fuel Type       | Petrol                                     |
| Cubic Capacity  | 5000 cm <sup>3</sup>                       |
| Power (HP)      | 477                                        |
| Colour          | Nebul Grey Mat                             |