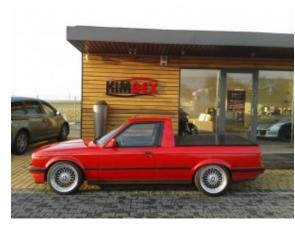

## **Vehicle Description**

BMW 325 e30 Pickup, production year 1992 Unique BMW e30 series. Professionally converted into pickup version. Suspension also has been modified and beautiful BBS alloys have been fitted. Red xyralic paint is new as well. The car is fully functional, registered as a truck (tax advantage). Powerful and unrepeatable vehicle – exceptionally eye catching one. More information about this car via phone or e-mail +48 606 502 793; +48 888 037 000; kimbex@kimbex.pl Come, see, negotiate, buy and enjoy your life! 