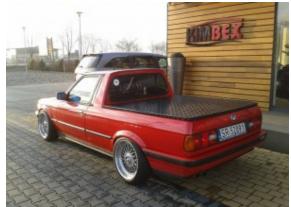

## **Vehicle Description**

BMW 325 e30 Pickup, production year 1992 Unique BMW e30 series. Professionally converted into pickup version. Suspension also has been modified and beautiful BBS alloys have been fitted. Red xyralic paint is new as well. The car is fully functional, registered as a truck (tax advantage). Powerful and unrepeatable vehicle – exceptionally eye catching one. More information about this car via phone or e-mail +48 606 502 793; +48 888 037 000; kimbex@kimbex.pl Come, see, negotiate, buy and enjoy your life! 