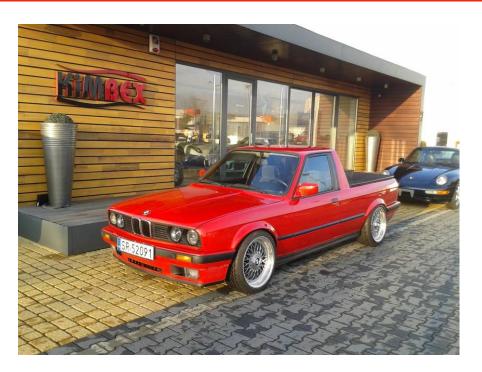

## **Vehicle Description**

BMW 325 e30 Pickup, production year 1992 Unique BMW e30 series. Professionally converted into pickup version. Suspension also has been modified and beautiful BBS alloys have been fitted. Red xyralic paint is new as well. The car is fully functional, registered as a truck (tax advantage). Powerful and unrepeatable vehicle – exceptionally eye catching one. More information about this car via phone or e-mail +48 606 502 793; +48 888 037 000; kimbex@kimbex.pl Come, see, negotiate, buy and enjoy your life! 