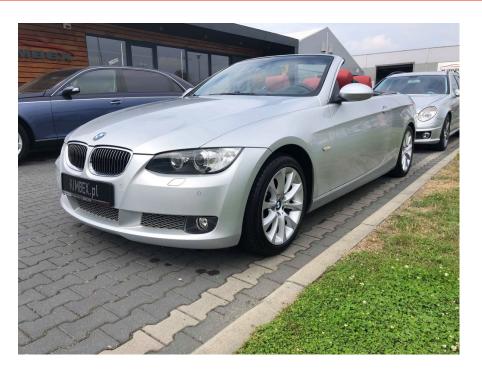

**Vehicle Description** 

## **Specifications**

| Make            | BMW                    |
|-----------------|------------------------|
| Model           | 335i cabrio            |
| Production date | 2007                   |
| Kilometer       | 41 400 km              |
| Transmission    | Automatic transmission |
| Drive           | RWD                    |
| Fuel Type       | Petrol                 |
| Cubic Capacity  | 2998 cm <sup>3</sup>   |
| Power (HP)      | 306                    |
| Colour          | silver                 |