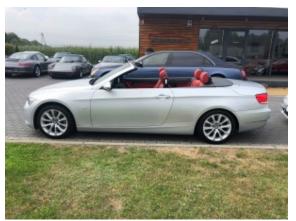

**Vehicle Description** 

## **Specifications**

| Make            | BMW                    |
|-----------------|------------------------|
| Model           | 335i cabrio            |
| Production date | 2007                   |
| Kilometer       | 41 400 km              |
| Transmission    | Automatic transmission |
| Drive           | RWD                    |
| Fuel Type       | Petrol                 |
| Cubic Capacity  | 2998 cm <sup>3</sup>   |
| Power (HP)      | 306                    |
| Colour          | silver                 |