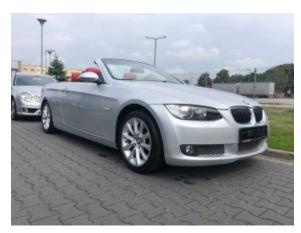

**Vehicle Description** 

## **Specifications**

| Make            | BMW                    |
|-----------------|------------------------|
| Model           | 335i cabrio            |
| Production date | 2007                   |
| Kilometer       | 41 400 km              |
| Transmission    | Automatic transmission |
| Drive           | RWD                    |
| Fuel Type       | Petrol                 |
| Cubic Capacity  | 2998 cm <sup>3</sup>   |
| Power (HP)      | 306                    |
| Colour          | silver                 |