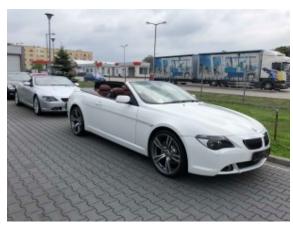

**Vehicle Description** 

## **Specifications**

| Make            | BMW                       |
|-----------------|---------------------------|
| Model           | 645i cabrio               |
| Production date | 2005                      |
| Kilometer       | 58 000 km                 |
| Transmission    | Automatic<br>transmission |
| Drive           | RWD                       |
| Fuel Type       | Petrol                    |
| Cubic Capacity  | 4400 cm <sup>3</sup>      |
| Power (HP)      | 333                       |
| Colour          | AlpinWhite                |