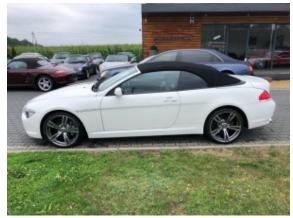

**Vehicle Description** 

## **Specifications**

| Make            | BMW                       |
|-----------------|---------------------------|
| Model           | 645i cabrio               |
| Production date | 2005                      |
| Kilometer       | 58 000 km                 |
| Transmission    | Automatic<br>transmission |
| Drive           | RWD                       |
| Fuel Type       | Petrol                    |
| Cubic Capacity  | 4400 cm <sup>3</sup>      |
| Power (HP)      | 333                       |
| Colour          | AlpinWhite                |