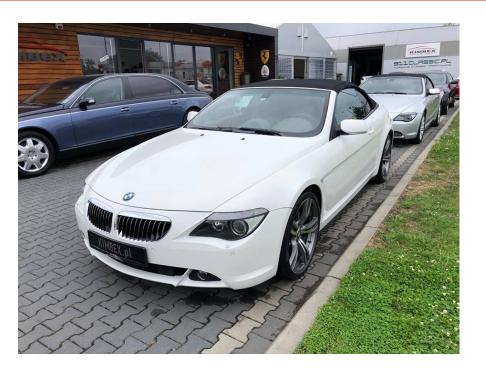

**Vehicle Description** 

## **Specifications**

| Make            | BMW                       |
|-----------------|---------------------------|
| Model           | 645i cabrio               |
| Production date | 2005                      |
| Kilometer       | 58 000 km                 |
| Transmission    | Automatic<br>transmission |
| Drive           | RWD                       |
| Fuel Type       | Petrol                    |
| Cubic Capacity  | 4400 cm <sup>3</sup>      |
| Power (HP)      | 333                       |
| Colour          | AlpinWhite                |