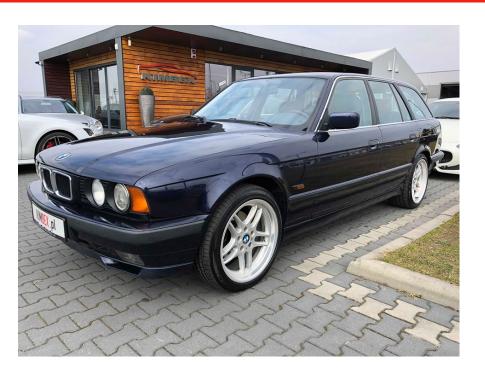

## BMW 540i Touring 1 of 499

Sold

## **Specifications**

| Make            | BMW                  |
|-----------------|----------------------|
| Model           | 540i Touring         |
| Production date | 1995                 |
| Kilometer       | 288 000 km           |
| Transmission    | Manual gearbox       |
| Drive           | RWD                  |
| Fuel Type       | Petrol               |
| Cubic Capacity  | 4400 cm <sup>3</sup> |
| Power (HP)      | 286                  |
| Colour          | blue                 |