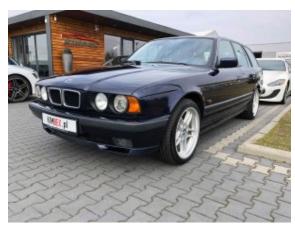

## BMW 540i Touring 1 of 499

Sold

## **Specifications**

| Make            | BMW                  |
|-----------------|----------------------|
| Model           | 540i Touring         |
| Production date | 1995                 |
| Kilometer       | 288 000 km           |
| Transmission    | Manual gearbox       |
| Drive           | RWD                  |
| Fuel Type       | Petrol               |
| Cubic Capacity  | 4400 cm <sup>3</sup> |
| Power (HP)      | 286                  |
| Colour          | blue                 |