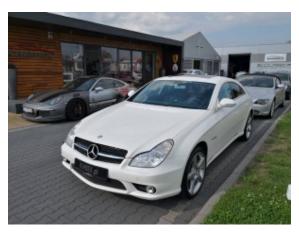

## Mercedes CLS63 AMG #DIAMOND WHITE

Sold

## **Specifications**

| Make            | Mercedes                          |
|-----------------|-----------------------------------|
| Model           | CLS 63 AMG                        |
| Production date | 2008                              |
| Kilometer       | 47 680 km                         |
| Transmission    | Automatic<br>transmission         |
| Drive           | RWD                               |
| Fuel Type       | Petrol                            |
| Cubic Capacity  | 6208 cm <sup>3</sup>              |
| Power (HP)      | 525                               |
| Colour          | DIAMOND WHITE -<br>METALLIC PAINT |