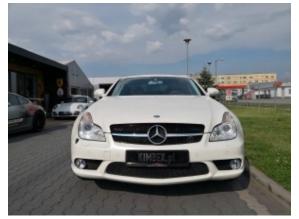

## Mercedes CLS63 AMG #DIAMOND WHITE

Sold

## **Specifications**

| Make            | Mercedes                          |
|-----------------|-----------------------------------|
| Model           | CLS 63 AMG                        |
| Production date | 2008                              |
| Kilometer       | 47 680 km                         |
| Transmission    | Automatic<br>transmission         |
| Drive           | RWD                               |
| Fuel Type       | Petrol                            |
| Cubic Capacity  | 6208 cm <sup>3</sup>              |
| Power (HP)      | 525                               |
| Colour          | DIAMOND WHITE -<br>METALLIC PAINT |