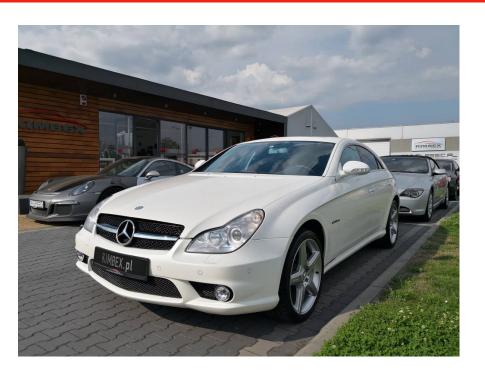

## Mercedes CLS63 AMG #DIAMOND WHITE

Sold

## **Specifications**

| Make            | Mercedes                          |
|-----------------|-----------------------------------|
| Model           | CLS 63 AMG                        |
| Production date | 2008                              |
| Kilometer       | 47 680 km                         |
| Transmission    | Automatic<br>transmission         |
| Drive           | RWD                               |
| Fuel Type       | Petrol                            |
| Cubic Capacity  | 6208 cm <sup>3</sup>              |
| Power (HP)      | 525                               |
| Colour          | DIAMOND WHITE -<br>METALLIC PAINT |