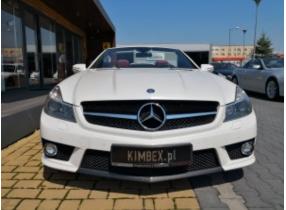

## Mercedes SL65 AMG \*Unikat !

Sold

## **Specifications**

| Make            | Mercedes                  |
|-----------------|---------------------------|
| Model           | SL65 AMG                  |
| Production date | 2008                      |
| Kilometer       | 49 500 km                 |
| Transmission    | Automatic<br>transmission |
| Drive           | RWD                       |
| Fuel Type       | Petrol                    |
| Cubic Capacity  | 6000 cm <sup>3</sup>      |
| Power (HP)      | 612                       |
| Colour          | white                     |