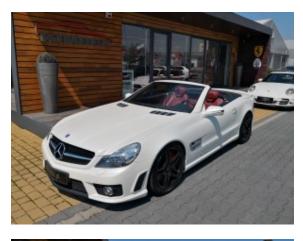

## Mercedes SL65 AMG \*Unikat !

Sold

## **Specifications**

| Make            | Mercedes                  |
|-----------------|---------------------------|
| Model           | SL65 AMG                  |
| Production date | 2008                      |
| Kilometer       | 49 500 km                 |
| Transmission    | Automatic<br>transmission |
| Drive           | RWD                       |
| Fuel Type       | Petrol                    |
| Cubic Capacity  | 6000 cm <sup>3</sup>      |
| Power (HP)      | 612                       |
| Colour          | white                     |