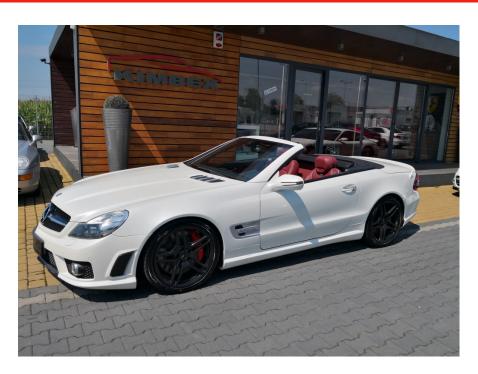

## Mercedes SL65 AMG \*Unikat !

Sold

## **Specifications**

| Make            | Mercedes                  |
|-----------------|---------------------------|
| Model           | SL65 AMG                  |
| Production date | 2008                      |
| Kilometer       | 49 500 km                 |
| Transmission    | Automatic<br>transmission |
| Drive           | RWD                       |
| Fuel Type       | Petrol                    |
| Cubic Capacity  | 6000 cm <sup>3</sup>      |
| Power (HP)      | 612                       |
| Colour          | white                     |