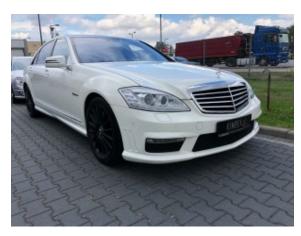

**Vehicle Description** 

## **Specifications**

| Make            | Mercedes Benz             |
|-----------------|---------------------------|
| Model           | S63 AMG                   |
| Production date | 2008                      |
| Kilometer       | 75 000 km                 |
| Transmission    | Automatic<br>transmission |
| Drive           | RWD                       |
| Fuel Type       | Petrol                    |
| Cubic Capacity  | 6208 cm <sup>3</sup>      |
| Power (HP)      | 525                       |
| Colour          | white perl                |