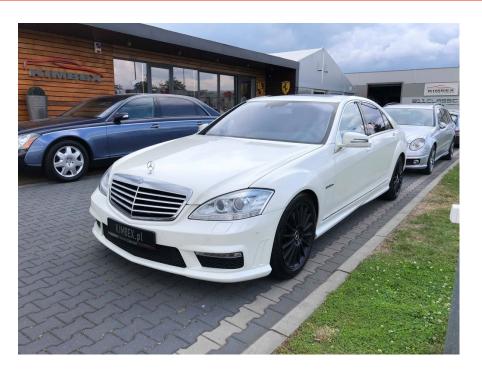

**Vehicle Description** 

## **Specifications**

| Make            | Mercedes Benz             |
|-----------------|---------------------------|
| Model           | S63 AMG                   |
| Production date | 2008                      |
| Kilometer       | 75 000 km                 |
| Transmission    | Automatic<br>transmission |
| Drive           | RWD                       |
| Fuel Type       | Petrol                    |
| Cubic Capacity  | 6208 cm <sup>3</sup>      |
| Power (HP)      | 525                       |
| Colour          | white perl                |