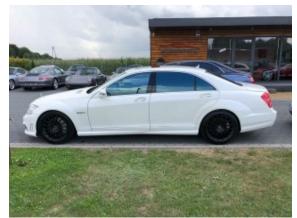

**Vehicle Description** 

## **Specifications**

| Make            | Mercedes Benz             |
|-----------------|---------------------------|
| Model           | S63 AMG                   |
| Production date | 2008                      |
| Kilometer       | 75 000 km                 |
| Transmission    | Automatic<br>transmission |
| Drive           | RWD                       |
| Fuel Type       | Petrol                    |
| Cubic Capacity  | 6208 cm <sup>3</sup>      |
| Power (HP)      | 525                       |
| Colour          | white perl                |