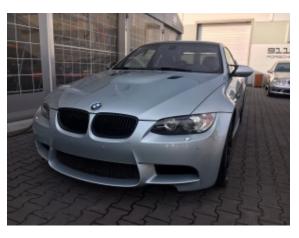

## BMW M3 E90 Competition

Sold

## **Specifications**

| Make            | BMW                  |
|-----------------|----------------------|
| Model           | М3                   |
| Production date | 2010                 |
| Kilometer       | 95 300 km            |
| Transmission    | Semi-automatic       |
| Drive           | RWD                  |
| Fuel Type       | Petrol               |
| Cubic Capacity  | 4000 cm <sup>3</sup> |
| Power (HP)      | 420                  |
| Colour          | Silver               |