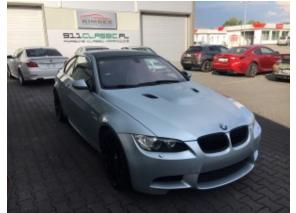

## BMW M3 E90 Competition

Sold

## **Specifications**

| Make            | BMW                  |
|-----------------|----------------------|
| Model           | М3                   |
| Production date | 2010                 |
| Kilometer       | 95 300 km            |
| Transmission    | Semi-automatic       |
| Drive           | RWD                  |
| Fuel Type       | Petrol               |
| Cubic Capacity  | 4000 cm <sup>3</sup> |
| Power (HP)      | 420                  |
| Colour          | Silver               |