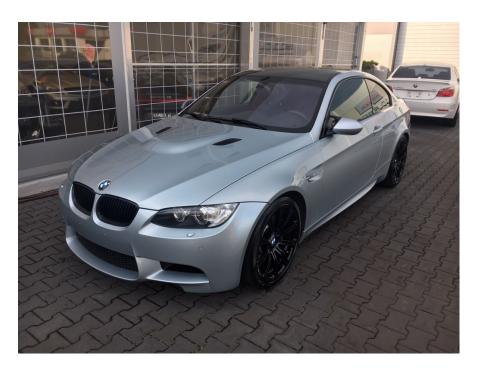

## BMW M3 E90 Competition

Sold

## **Specifications**

| Make            | BMW                  |
|-----------------|----------------------|
| Model           | М3                   |
| Production date | 2010                 |
| Kilometer       | 95 300 km            |
| Transmission    | Semi-automatic       |
| Drive           | RWD                  |
| Fuel Type       | Petrol               |
| Cubic Capacity  | 4000 cm <sup>3</sup> |
| Power (HP)      | 420                  |
| Colour          | Silver               |