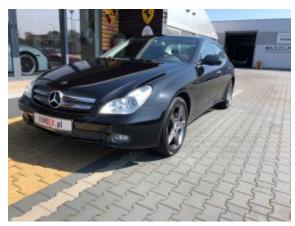

**Vehicle Description** 

## **Specifications**

| Make            | Mercedes Benz             |
|-----------------|---------------------------|
| Model           | CLS 550 / 500             |
| Production date | 2008                      |
| Kilometer       | 50 880 km                 |
| Transmission    | Automatic<br>transmission |
| Drive           | RWD                       |
| Fuel Type       | Petrol                    |
| Cubic Capacity  | 5461 cm <sup>3</sup>      |
| Power (HP)      | 388                       |
| Colour          | Black                     |