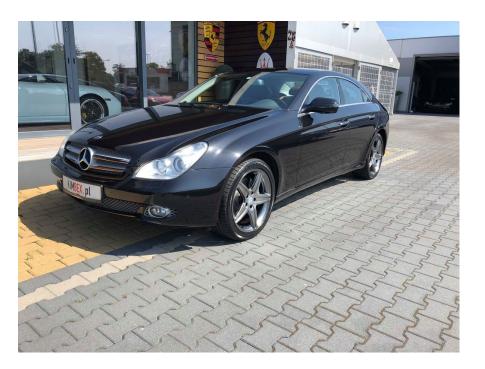

**Vehicle Description** 

## **Specifications**

| Make            | Mercedes Benz             |
|-----------------|---------------------------|
| Model           | CLS 550 / 500             |
| Production date | 2008                      |
| Kilometer       | 50 880 km                 |
| Transmission    | Automatic<br>transmission |
| Drive           | RWD                       |
| Fuel Type       | Petrol                    |
| Cubic Capacity  | 5461 cm <sup>3</sup>      |
| Power (HP)      | 388                       |
| Colour          | Black                     |