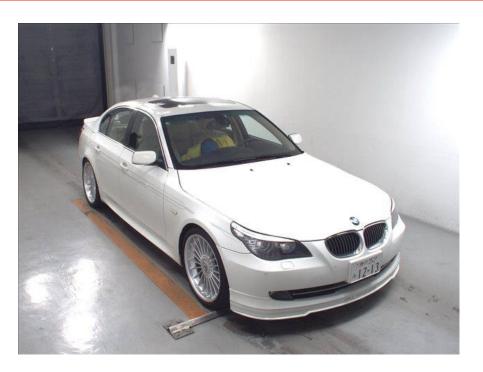

## ALPINA B5 S \*Like a NEW Car :)

Sold

**Vehicle Description** 

## **Specifications**

| Make            | ALPINA                    |
|-----------------|---------------------------|
| Model           | B5 S                      |
| Production date | 2008                      |
| Kilometer       | 70 000 km                 |
| Transmission    | Automatic<br>transmission |
| Drive           | RWD                       |
| Fuel Type       | Petrol                    |
| Cubic Capacity  | 4398 cm <sup>3</sup>      |
| Power (HP)      | 530                       |
| Colour          | Alpina White              |