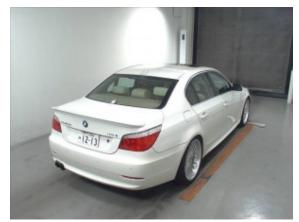

## ALPINA B5 S \*Like a NEW Car :)

Sold

**Vehicle Description** 

## **Specifications**

| Make            | ALPINA                    |
|-----------------|---------------------------|
| Model           | B5 S                      |
| Production date | 2008                      |
| Kilometer       | 70 000 km                 |
| Transmission    | Automatic<br>transmission |
| Drive           | RWD                       |
| Fuel Type       | Petrol                    |
| Cubic Capacity  | 4398 cm <sup>3</sup>      |
| Power (HP)      | 530                       |
| Colour          | Alpina White              |