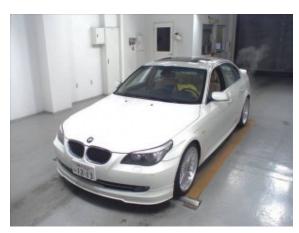

## ALPINA B5 S \*Like a NEW Car :)

Sold

**Vehicle Description** 

## **Specifications**

| Make            | ALPINA                    |
|-----------------|---------------------------|
| Model           | B5 S                      |
| Production date | 2008                      |
| Kilometer       | 70 000 km                 |
| Transmission    | Automatic<br>transmission |
| Drive           | RWD                       |
| Fuel Type       | Petrol                    |
| Cubic Capacity  | 4398 cm <sup>3</sup>      |
| Power (HP)      | 530                       |
| Colour          | Alpina White              |