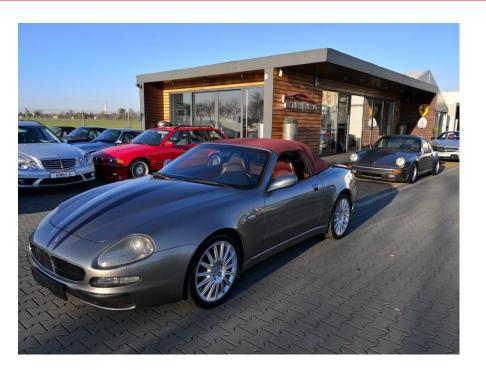

**Vehicle Description** 

## **Specifications**

| Make            | Maserati               |
|-----------------|------------------------|
| Model           | 4200 Spyder            |
| Production date | 2002                   |
| Kilometer       | 33 500 km              |
| Transmission    | Automatic transmission |
| Drive           | RWD                    |
| Fuel Type       | Petrol                 |
| Cubic Capacity  | 4200 cm <sup>3</sup>   |
| Power (HP)      | 390                    |
| Colour          | champania              |