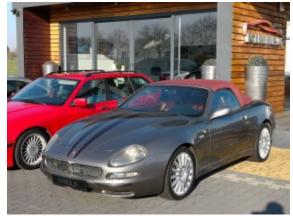

**Vehicle Description** 

## **Specifications**

| Make            | Maserati               |
|-----------------|------------------------|
| Model           | 4200 Spyder            |
| Production date | 2002                   |
| Kilometer       | 33 500 km              |
| Transmission    | Automatic transmission |
| Drive           | RWD                    |
| Fuel Type       | Petrol                 |
| Cubic Capacity  | 4200 cm <sup>3</sup>   |
| Power (HP)      | 390                    |
| Colour          | champania              |