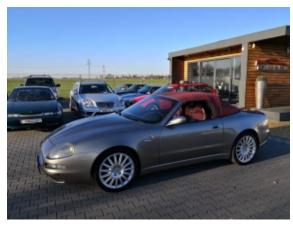

**Vehicle Description** 

## **Specifications**

| Make            | Maserati               |
|-----------------|------------------------|
| Model           | 4200 Spyder            |
| Production date | 2002                   |
| Kilometer       | 33 500 km              |
| Transmission    | Automatic transmission |
| Drive           | RWD                    |
| Fuel Type       | Petrol                 |
| Cubic Capacity  | 4200 cm <sup>3</sup>   |
| Power (HP)      | 390                    |
| Colour          | champania              |