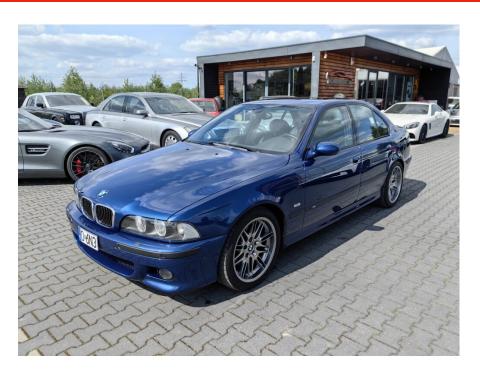

## BMW M5 E39 Facelift '2000 #TOP Condition / only 76200 km #SOLD !

Sold

## **Specifications**

| Make            | BMW                  |
|-----------------|----------------------|
| Model           | M5 E39               |
| Production date | 2000                 |
| Kilometer       | 76 200 km            |
| Transmission    | Manual gearbox       |
| Drive           | RWD                  |
| Fuel Type       | Petrol               |
| Cubic Capacity  | 4941 cm <sup>3</sup> |
| Power (HP)      | 400                  |
|                 |                      |