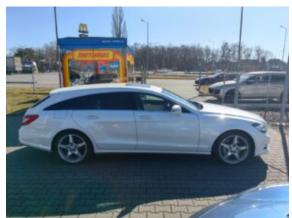

## Mercedes Benz CLS550 AMG SB 4Matic #TOP condition / 74700 km

Current

**Vehicle Description** 

## **Specifications**

| Make            | Mercedes Benz                 |
|-----------------|-------------------------------|
| Model           | CLS 550 AMG<br>Shooting Brake |
| Production date | 2012                          |
| Kilometer       | 74 700 km                     |
| Transmission    | Automatic transmission        |
| Drive           | AWD                           |
| Fuel Type       | Petrol                        |
| Cubic Capacity  | 4663 cm <sup>3</sup>          |
| Power (HP)      | 408                           |
|                 | M/hita Daard                  |
| Colour          | White Pearl                   |