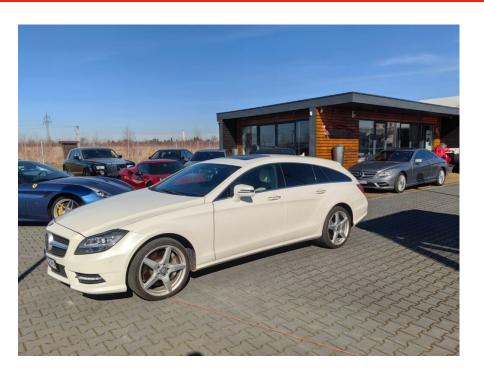

## Mercedes Benz CLS550 AMG SB 4Matic #TOP condition / 74700 km

Current

**Vehicle Description** 

## **Specifications**

| Make            | Mercedes Benz                 |
|-----------------|-------------------------------|
| Model           | CLS 550 AMG<br>Shooting Brake |
| Production date | 2012                          |
| Kilometer       | 74 700 km                     |
| Transmission    | Automatic transmission        |
| Drive           | AWD                           |
| Fuel Type       | Petrol                        |
| Cubic Capacity  | 4663 cm <sup>3</sup>          |
| Power (HP)      | 408                           |
|                 | M/hita Daard                  |
| Colour          | White Pearl                   |