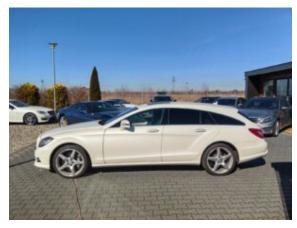

## Mercedes Benz CLS550 AMG SB 4Matic #TOP condition / 74700 km

Current

**Vehicle Description** 

## **Specifications**

| Make            | Mercedes Benz                 |
|-----------------|-------------------------------|
| Model           | CLS 550 AMG<br>Shooting Brake |
| Production date | 2012                          |
| Kilometer       | 74 700 km                     |
| Transmission    | Automatic transmission        |
| Drive           | AWD                           |
| Fuel Type       | Petrol                        |
| Cubic Capacity  | 4663 cm <sup>3</sup>          |
| Power (HP)      | 408                           |
|                 | M/hita Daard                  |
| Colour          | White Pearl                   |