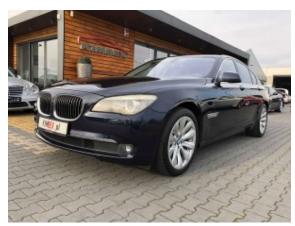

**Vehicle Description** 

## **Specifications**

| Make            | BMW                       |
|-----------------|---------------------------|
| Model           | 7e                        |
| Production date | 2010                      |
| Kilometer       | 85 900 km                 |
| Transmission    | Automatic<br>transmission |
| Drive           | RWD                       |
| Fuel Type       | Hybrid                    |
| Cubic Capacity  | 4395 cm <sup>3</sup>      |
| Power (HP)      | 449                       |
| Colour          | blue                      |