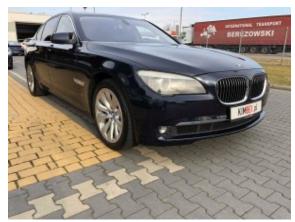

**Vehicle Description** 

## **Specifications**

| Make            | BMW                       |
|-----------------|---------------------------|
| Model           | 7e                        |
| Production date | 2010                      |
| Kilometer       | 85 900 km                 |
| Transmission    | Automatic<br>transmission |
| Drive           | RWD                       |
| Fuel Type       | Hybrid                    |
| Cubic Capacity  | 4395 cm <sup>3</sup>      |
| Power (HP)      | 449                       |
| Colour          | blue                      |