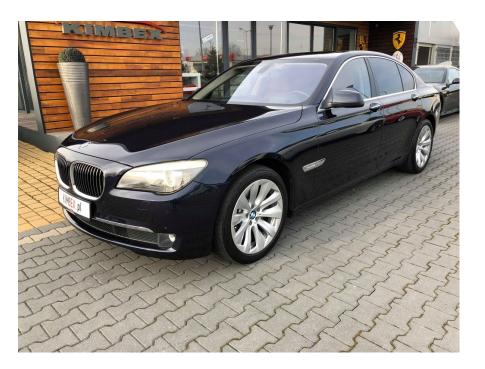

**Vehicle Description** 

## **Specifications**

| Make            | BMW                       |
|-----------------|---------------------------|
| Model           | 7e                        |
| Production date | 2010                      |
| Kilometer       | 85 900 km                 |
| Transmission    | Automatic<br>transmission |
| Drive           | RWD                       |
| Fuel Type       | Hybrid                    |
| Cubic Capacity  | 4395 cm <sup>3</sup>      |
| Power (HP)      | 449                       |
| Colour          | blue                      |