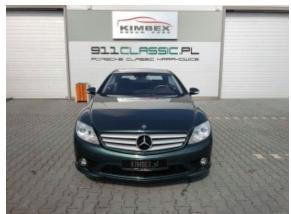

## Mercedes CL550 AMG Green Edition!

Sold

**Vehicle Description** 

## **Specifications**

| Make            | Mercedes               |
|-----------------|------------------------|
| Model           | CL 500 / 550           |
| Production date | 2008                   |
| Kilometer       | 30 400 km              |
| Transmission    | Automatic transmission |
| Drive           | RWD                    |
| Fuel Type       | Petrol                 |
| Cubic Capacity  | 5461 cm <sup>3</sup>   |
| Power (HP)      | 388                    |
| Colour          | green                  |