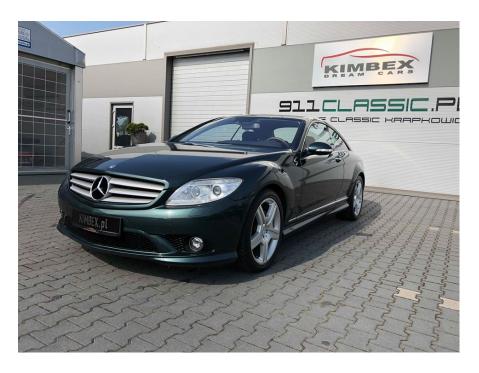

## Mercedes CL550 AMG Green Edition!

Sold

**Vehicle Description** 

## **Specifications**

| Make            | Mercedes               |
|-----------------|------------------------|
| Model           | CL 500 / 550           |
| Production date | 2008                   |
| Kilometer       | 30 400 km              |
| Transmission    | Automatic transmission |
| Drive           | RWD                    |
| Fuel Type       | Petrol                 |
| Cubic Capacity  | 5461 cm <sup>3</sup>   |
| Power (HP)      | 388                    |
| Colour          | green                  |