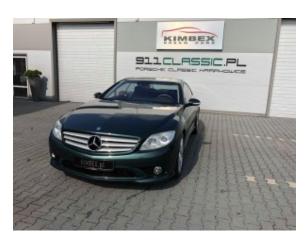

## Mercedes CL550 AMG Green Edition!

Sold

**Vehicle Description** 

## **Specifications**

| Make            | Mercedes               |
|-----------------|------------------------|
| Model           | CL 500 / 550           |
| Production date | 2008                   |
| Kilometer       | 30 400 km              |
| Transmission    | Automatic transmission |
| Drive           | RWD                    |
| Fuel Type       | Petrol                 |
| Cubic Capacity  | 5461 cm <sup>3</sup>   |
| Power (HP)      | 388                    |
| Colour          | green                  |