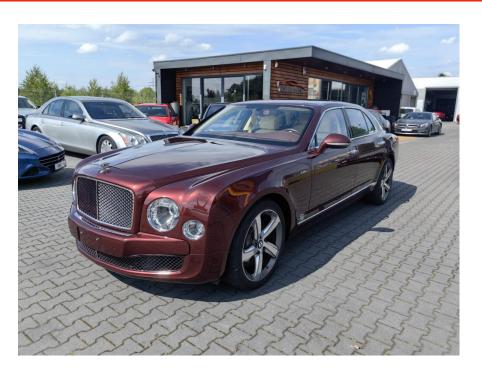

## Bentley MULSANNE '2011 #TOP condition / only 21500 km ! Current

**Vehicle Description** 

## **Specifications**

| Make            | Bentley                   |
|-----------------|---------------------------|
| Model           | Mulsanne                  |
| Production date | 2011                      |
| Kilometer       | 21 500 km                 |
| Transmission    | Automatic<br>transmission |
| Drive           | RWD                       |
| Fuel Type       | Petrol                    |
| Cubic Capacity  | 6752 cm <sup>3</sup>      |
| Power (HP)      | 537                       |
| Colour          | Cherry Metallic           |