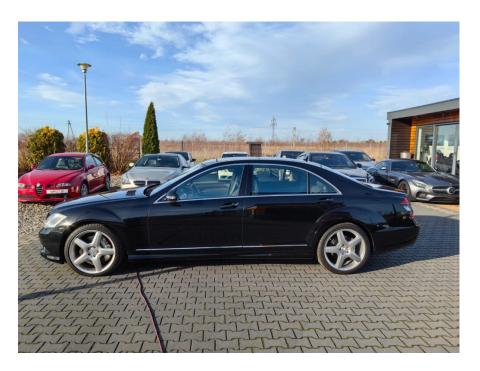

## Mercedes Benz S600 L AMG V12 'EU Model #TOP condition / Full Spec

Current

## **Specifications**

| Make            | Mercedes Benz             |
|-----------------|---------------------------|
| Model           | S600 L AMG                |
| Production date | 2006                      |
| Kilometer       | 157 600 km                |
| Transmission    | Automatic<br>transmission |
| Drive           | RWD                       |
| Fuel Type       | Petrol                    |
| Cubic Capacity  | 5513 cm <sup>3</sup>      |
| Power (HP)      | 517                       |
| Colour          | Black metalic             |