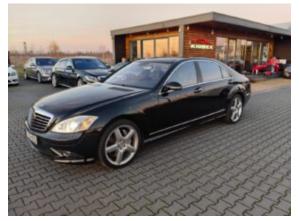

## Mercedes Benz S600 L AMG V12 'EU Model #TOP condition / Full Spec

Current

## **Specifications**

| Make            | Mercedes Benz             |
|-----------------|---------------------------|
| Model           | S600 L AMG                |
| Production date | 2006                      |
| Kilometer       | 157 600 km                |
| Transmission    | Automatic<br>transmission |
| Drive           | RWD                       |
| Fuel Type       | Petrol                    |
| Cubic Capacity  | 5513 cm <sup>3</sup>      |
| Power (HP)      | 517                       |
| Colour          | Black metalic             |