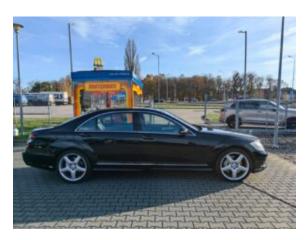

## Mercedes Benz S600 L AMG V12 'EU Model #TOP condition / Full Spec

Current

## **Specifications**

| Make            | Mercedes Benz             |
|-----------------|---------------------------|
| Model           | S600 L AMG                |
| Production date | 2006                      |
| Kilometer       | 157 600 km                |
| Transmission    | Automatic<br>transmission |
| Drive           | RWD                       |
| Fuel Type       | Petrol                    |
| Cubic Capacity  | 5513 cm <sup>3</sup>      |
| Power (HP)      | 517                       |
| Colour          | Black metalic             |