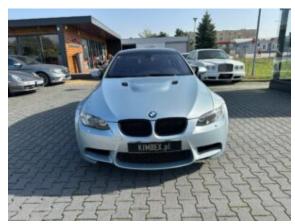

## BMW M3 E92 Coupe '2010 #TOP Condition / 146500 km Full Service #SOLD!

Sold

**Vehicle Description** 

## **Specifications**

| Make            | BMW                    |
|-----------------|------------------------|
| Model           | М3                     |
| Production date | 2010                   |
| Kilometer       | 146 500 km             |
| Transmission    | Automatic transmission |
| Drive           | RWD                    |
| Fuel Type       | Petrol                 |
| Cubic Capacity  | 3996 cm <sup>3</sup>   |
| Power (HP)      | 420                    |
| Colour          | Silver Metalic         |