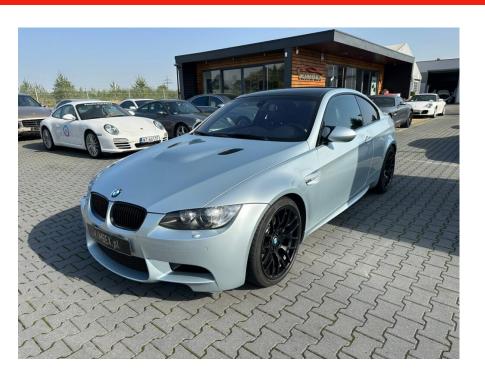

## BMW M3 E92 Coupe '2010 #TOP Condition / 146500 km Full Service #SOLD!

Sold

**Vehicle Description** 

## **Specifications**

| Make            | BMW                    |
|-----------------|------------------------|
| Model           | М3                     |
| Production date | 2010                   |
| Kilometer       | 146 500 km             |
| Transmission    | Automatic transmission |
| Drive           | RWD                    |
| Fuel Type       | Petrol                 |
| Cubic Capacity  | 3996 cm <sup>3</sup>   |
| Power (HP)      | 420                    |
| Colour          | Silver Metalic         |