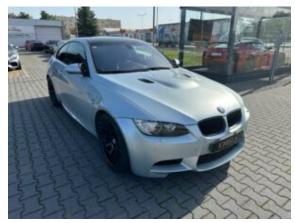

## BMW M3 E92 Coupe '2010 #TOP Condition / 146500 km Full Service #SOLD!

Sold

**Vehicle Description** 

## **Specifications**

| Make            | BMW                    |
|-----------------|------------------------|
| Model           | М3                     |
| Production date | 2010                   |
| Kilometer       | 146 500 km             |
| Transmission    | Automatic transmission |
| Drive           | RWD                    |
| Fuel Type       | Petrol                 |
| Cubic Capacity  | 3996 cm <sup>3</sup>   |
| Power (HP)      | 420                    |
| Colour          | Silver Metalic         |