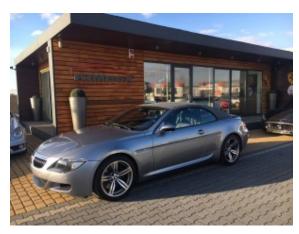

**Vehicle Description** 

## **Specifications**

| Make            | BMW                  |
|-----------------|----------------------|
| Model           | M6                   |
| Production date | 2006                 |
| Kilometer       | 23 000 km            |
| Transmission    | Semi-automatic       |
| Drive           | RWD                  |
| Fuel Type       | Petrol               |
| Cubic Capacity  | 4999 cm <sup>3</sup> |
| Power (HP)      | 507                  |
| Colour          | szary                |