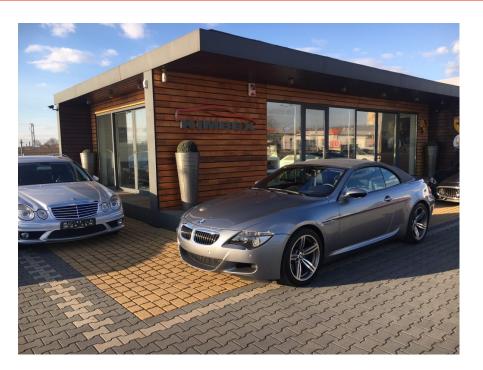

**Vehicle Description** 

## **Specifications**

| Make            | BMW                  |
|-----------------|----------------------|
| Model           | M6                   |
| Production date | 2006                 |
| Kilometer       | 23 000 km            |
| Transmission    | Semi-automatic       |
| Drive           | RWD                  |
| Fuel Type       | Petrol               |
| Cubic Capacity  | 4999 cm <sup>3</sup> |
| Power (HP)      | 507                  |
| Colour          | szary                |