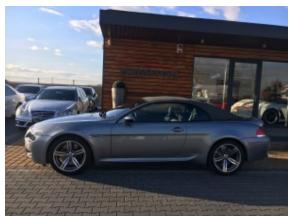

**Vehicle Description** 

## **Specifications**

| Make            | BMW                  |
|-----------------|----------------------|
| Model           | M6                   |
| Production date | 2006                 |
| Kilometer       | 23 000 km            |
| Transmission    | Semi-automatic       |
| Drive           | RWD                  |
| Fuel Type       | Petrol               |
| Cubic Capacity  | 4999 cm <sup>3</sup> |
| Power (HP)      | 507                  |
| Colour          | szary                |