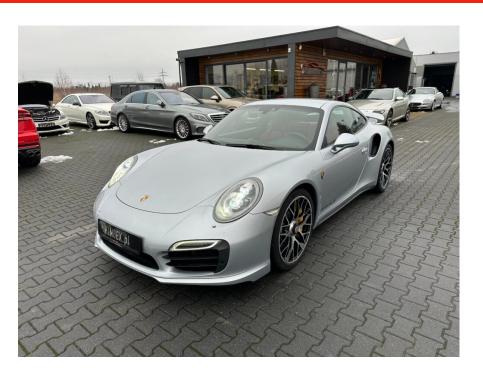

## Porsche 991 Turbo S #Sport Chrono+PCCB+PDDC / only 41550 km #SOLD

Sold

**Vehicle Description** 

## **Specifications**

| MakePorscheModel991 Turbo SProduction date2013Kilometer41 550 kmTransmissionAutomatic transmissionDriveAWDFuel TypePetrolCubic Capacity3800 cm³Power (HP)560ColourGT Silver |                 |                      |
|-----------------------------------------------------------------------------------------------------------------------------------------------------------------------------|-----------------|----------------------|
| Production date 2013  Kilometer 41 550 km  Transmission Automatic transmission  Drive AWD  Fuel Type Petrol  Cubic Capacity 3800 cm <sup>3</sup> Power (HP) 560             | Make            | Porsche              |
| Kilometer 41 550 km  Transmission Automatic transmission  Drive AWD  Fuel Type Petrol  Cubic Capacity 3800 cm <sup>3</sup> Power (HP) 560                                   | Model           | 991 Turbo S          |
| Transmission  Drive  AWD  Fuel Type  Petrol  Cubic Capacity  Power (HP)  Automatic transmission  AWD  AWD  500                                                              | Production date | 2013                 |
| transmission  Drive AWD  Fuel Type Petrol  Cubic Capacity 3800 cm <sup>3</sup> Power (HP) 560                                                                               | Kilometer       | 41 550 km            |
| Fuel Type Petrol Cubic Capacity 3800 cm <sup>3</sup> Power (HP) 560                                                                                                         | Transmission    |                      |
| Cubic Capacity 3800 cm <sup>3</sup> Power (HP) 560                                                                                                                          | Drive           | AWD                  |
| Power (HP) 560                                                                                                                                                              | Fuel Type       | Petrol               |
| · ,                                                                                                                                                                         | Cubic Capacity  | 3800 cm <sup>3</sup> |
| Colour GT Silver                                                                                                                                                            | Power (HP)      | 560                  |
|                                                                                                                                                                             | Colour          | GT Silver            |