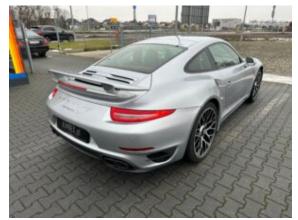

## Porsche 991 Turbo S #Sport Chrono+PCCB+PDDC / only 41550 km #SOLD

Sold

**Vehicle Description** 

## **Specifications**

| MakePorscheModel991 Turbo SProduction date2013Kilometer41 550 kmTransmissionAutomatic transmissionDriveAWDFuel TypePetrolCubic Capacity3800 cm³Power (HP)560ColourGT Silver |                 |                      |
|-----------------------------------------------------------------------------------------------------------------------------------------------------------------------------|-----------------|----------------------|
| Production date 2013  Kilometer 41 550 km  Transmission Automatic transmission  Drive AWD  Fuel Type Petrol  Cubic Capacity 3800 cm <sup>3</sup> Power (HP) 560             | Make            | Porsche              |
| Kilometer 41 550 km  Transmission Automatic transmission  Drive AWD  Fuel Type Petrol  Cubic Capacity 3800 cm <sup>3</sup> Power (HP) 560                                   | Model           | 991 Turbo S          |
| Transmission  Drive  AWD  Fuel Type  Petrol  Cubic Capacity  Power (HP)  Automatic transmission  AWD  AWD  500                                                              | Production date | 2013                 |
| transmission  Drive AWD  Fuel Type Petrol  Cubic Capacity 3800 cm <sup>3</sup> Power (HP) 560                                                                               | Kilometer       | 41 550 km            |
| Fuel Type Petrol Cubic Capacity 3800 cm <sup>3</sup> Power (HP) 560                                                                                                         | Transmission    |                      |
| Cubic Capacity 3800 cm <sup>3</sup> Power (HP) 560                                                                                                                          | Drive           | AWD                  |
| Power (HP) 560                                                                                                                                                              | Fuel Type       | Petrol               |
| · ,                                                                                                                                                                         | Cubic Capacity  | 3800 cm <sup>3</sup> |
| Colour GT Silver                                                                                                                                                            | Power (HP)      | 560                  |
|                                                                                                                                                                             | Colour          | GT Silver            |