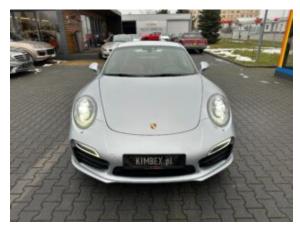

## Porsche 991 Turbo S #Sport Chrono+PCCB+PDDC / only 41550 km #SOLD

Sold

**Vehicle Description** 

## **Specifications**

| MakePorscheModel991 Turbo SProduction date2013Kilometer41 550 kmTransmissionAutomatic transmissionDriveAWDFuel TypePetrolCubic Capacity3800 cm³Power (HP)560ColourGT Silver |                 |                      |
|-----------------------------------------------------------------------------------------------------------------------------------------------------------------------------|-----------------|----------------------|
| Production date 2013  Kilometer 41 550 km  Transmission Automatic transmission  Drive AWD  Fuel Type Petrol  Cubic Capacity 3800 cm <sup>3</sup> Power (HP) 560             | Make            | Porsche              |
| Kilometer 41 550 km  Transmission Automatic transmission  Drive AWD  Fuel Type Petrol  Cubic Capacity 3800 cm <sup>3</sup> Power (HP) 560                                   | Model           | 991 Turbo S          |
| Transmission  Drive  AWD  Fuel Type  Petrol  Cubic Capacity  Power (HP)  Automatic transmission  AWD  AWD  500                                                              | Production date | 2013                 |
| transmission  Drive AWD  Fuel Type Petrol  Cubic Capacity 3800 cm <sup>3</sup> Power (HP) 560                                                                               | Kilometer       | 41 550 km            |
| Fuel Type Petrol Cubic Capacity 3800 cm <sup>3</sup> Power (HP) 560                                                                                                         | Transmission    |                      |
| Cubic Capacity 3800 cm <sup>3</sup> Power (HP) 560                                                                                                                          | Drive           | AWD                  |
| Power (HP) 560                                                                                                                                                              | Fuel Type       | Petrol               |
| · ,                                                                                                                                                                         | Cubic Capacity  | 3800 cm <sup>3</sup> |
| Colour GT Silver                                                                                                                                                            | Power (HP)      | 560                  |
|                                                                                                                                                                             | Colour          | GT Silver            |