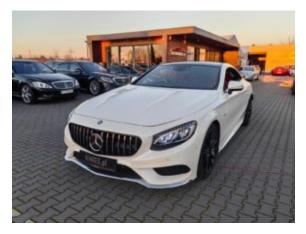

## Mercedes Benz S550 AMG Coupe 4Matic EDITION 1 / Top condition / only 58600 km

Current

## **Specifications**

| Make            | Mercedes Benz               |
|-----------------|-----------------------------|
| Model           | S550 AMG Coupe<br>Edition 1 |
| Production date | 2015                        |
| Kilometer       | 58 600 km                   |
| Transmission    | Automatic<br>transmission   |
| Drive           | AWD                         |
| Fuel Type       | Petrol                      |
| Cubic Capacity  | 4663 cm <sup>3</sup>        |
| Power (HP)      | 455                         |
| Colour          | White Pearl                 |