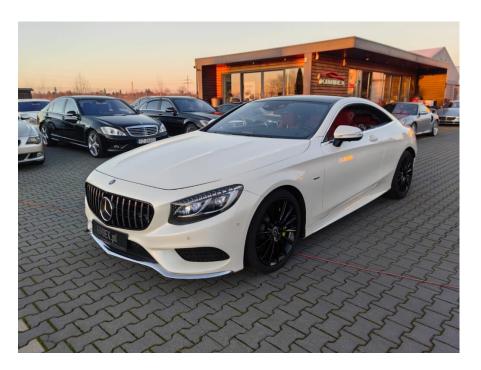

## Mercedes Benz S550 AMG Coupe 4Matic EDITION 1 / Top condition / only 58600 km

Current

## **Specifications**

| Make            | Mercedes Benz               |
|-----------------|-----------------------------|
| Model           | S550 AMG Coupe<br>Edition 1 |
| Production date | 2015                        |
| Kilometer       | 58 600 km                   |
| Transmission    | Automatic<br>transmission   |
| Drive           | AWD                         |
| Fuel Type       | Petrol                      |
| Cubic Capacity  | 4663 cm <sup>3</sup>        |
| Power (HP)      | 455                         |
| Colour          | White Pearl                 |