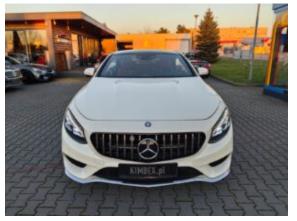

## Mercedes Benz S550 AMG Coupe 4Matic EDITION 1 / Top condition / only 58600 km

Current

## **Specifications**

| Make            | Mercedes Benz               |
|-----------------|-----------------------------|
| Model           | S550 AMG Coupe<br>Edition 1 |
| Production date | 2015                        |
| Kilometer       | 58 600 km                   |
| Transmission    | Automatic<br>transmission   |
| Drive           | AWD                         |
| Fuel Type       | Petrol                      |
| Cubic Capacity  | 4663 cm <sup>3</sup>        |
| Power (HP)      | 455                         |
| Colour          | White Pearl                 |