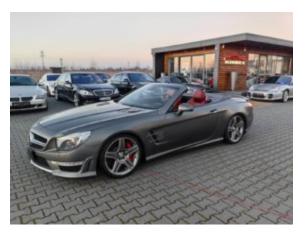

## Mercedes Benz SL63 AMG Performance '2013 #DESIGNO Paint Current

**Vehicle Description** 

## **Specifications**

| Make            | Mercedes Benz           |
|-----------------|-------------------------|
| Model           | SL63 AMG<br>Performance |
| Production date | 2013                    |
| Kilometer       | 105 900 km              |
| Transmission    | Automatic transmission  |
| Drive           | RWD                     |
| Fuel Type       | Petrol                  |
| Cubic Capacity  | 5461 cm <sup>3</sup>    |
| Power (HP)      | 585                     |
| Colour          | CERUSSITE GRAY<br>MAGNO |