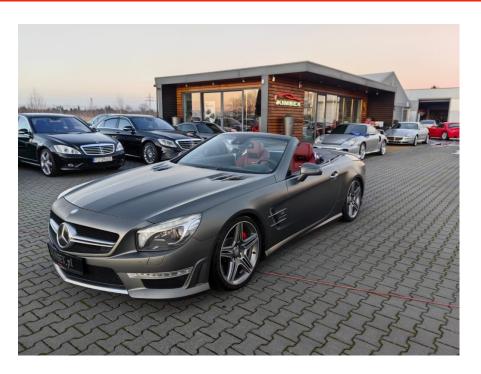

## Mercedes Benz SL63 AMG Performance '2013 #DESIGNO Paint Current

**Vehicle Description** 

## **Specifications**

| Make            | Mercedes Benz           |
|-----------------|-------------------------|
| Model           | SL63 AMG<br>Performance |
| Production date | 2013                    |
| Kilometer       | 105 900 km              |
| Transmission    | Automatic transmission  |
| Drive           | RWD                     |
| Fuel Type       | Petrol                  |
| Cubic Capacity  | 5461 cm <sup>3</sup>    |
| Power (HP)      | 585                     |
| Colour          | CERUSSITE GRAY<br>MAGNO |