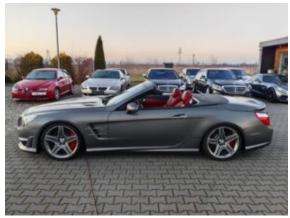

## Mercedes Benz SL63 AMG Performance '2013 #DESIGNO Paint Current

**Vehicle Description** 

## **Specifications**

| Make            | Mercedes Benz           |
|-----------------|-------------------------|
| Model           | SL63 AMG<br>Performance |
| Production date | 2013                    |
| Kilometer       | 105 900 km              |
| Transmission    | Automatic transmission  |
| Drive           | RWD                     |
| Fuel Type       | Petrol                  |
| Cubic Capacity  | 5461 cm <sup>3</sup>    |
| Power (HP)      | 585                     |
| Colour          | CERUSSITE GRAY<br>MAGNO |